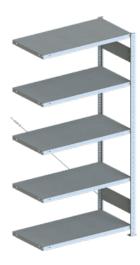

# Shelf plug-in rack, single-row with disassembled frame

| Art. no.                         | 50167 061       |
|----------------------------------|-----------------|
| Design                           | Add-on shelving |
| Height                           | 2000 mm         |
| Nominal depth                    | 500 mm          |
| Number of shelves                | 5 PCS           |
| Load-carrying capacity per shelf | 150 kg          |
| Design of the frame              | Disassembled    |
| Grid dimension                   | 25 mm           |
| Load-carrying capacity per field | 1100 kg         |
| Type of assembly                 | To insert       |
| Quality label                    | RAL-RG 614/1    |
| Nominal length                   | 1000 mm         |
| Material                         | Steel           |