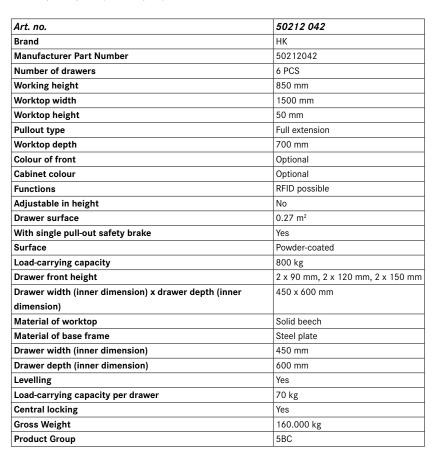

## Workbench, series WGS with undercounter cabinet with folding vice

Solid beechwood 1500 mm, 6 drawers with full extension, vice can be folded into the undercounter cabinet

## **Execution:**

- Solidly welded steel sheet construction
- Right: Undercounter cabinet with drawers
- Left: Cabinet with built-in ATORN parallel vice, jaw width 100 mm and fold-out HEUER height adjustment device
- Delivered fully assembled