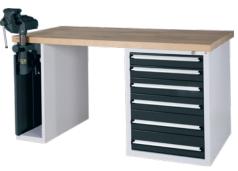

## Workbench, series WGS with undercounter cabinet with folding vice

Solid beechwood 1500 mm, 6 drawers with full extension, vice can be folded into the undercounter cabinet

## **Execution:**

- Solidly welded steel sheet construction
- Right: Undercounter cabinet with drawers
- Left: Cabinet with built-in ATORN parallel vice, jaw width 100 mm and fold-out HEUER height adjustment device
- Delivered fully assembled