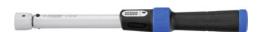

## **Torque wrench with insertion square**With calibration certificate according to DIN EN ISO 6789

## Version

- Adjustable torque wrench
- For holding square plug-in tools
- Haptic and acoustic adjustment aid
- Audible and perceptible release when the set value is reached
- Dual scale with Nm and lbf.ft. display
- Ergonomically shaped handle with comfortable, textured surface
- Rapid securing and opening via the locking ring

## Advantage

- Robust tubular design
- Plug-in square with locking push button
- Viewing window protects scale from damage

| Art. no.                         | 52241 110 |
|----------------------------------|-----------|
| Min./max. torque measuring range | 20-120 Nm |
| Scale value torque               | 1 Nm      |
| Insert shank square              | 9 x 12 mm |
| Length                           | 393 mm    |
| Error limit (%)                  | 3 %       |
| With scale                       | Yes       |