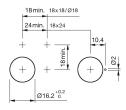

# EAO – Your Expert Partner for **Human Machine Interfaces**

# 01-030.002 - Indicator actuator

#### 01-030.002 - Indicator actuator



Attention: The preview is based on a sample product. This can differ from your current configuration.

### Mounting

Mounting cut-out Ø 16 mm Design raised

#### **Front**

#### Other Attributes

Weight 0,006 kg

## **IP-Rating**

Front protection IP40

#### **Connection Method**

Terminal Solder 2.8 x 0.5 mm

#### **Function**

Indicator

e a o

# EAO – Your Expert Partner for **Human Machine Interfaces**

# 01-030.002 - Indicator actuator

## **Dimensions**



## **Mounting cut-outs**



# Wiring diagram