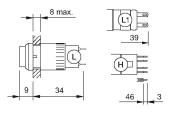

# EAO – Your Expert Partner for **Human Machine Interfaces**

# 01-030.002 - Indicator actuator

#### 01-030.002 - Indicator actuator



Attention: The preview is based on a sample product. This can differ from your current configuration.

### Mounting

Mounting cut-out Ø 16 mm Design raised

#### **Front**

#### Other Attributes

Weight 0,006 kg

## **IP-Rating**

Front protection IP40

#### **Connection Method**

Terminal Solder 2.8 x 0.5 mm

#### **Function**

Indicator

e a o

# EAO – Your Expert Partner for **Human Machine Interfaces**

# 01-030.002 - Indicator actuator

## **Dimensions**



## **Mounting cut-outs**



# Wiring diagram