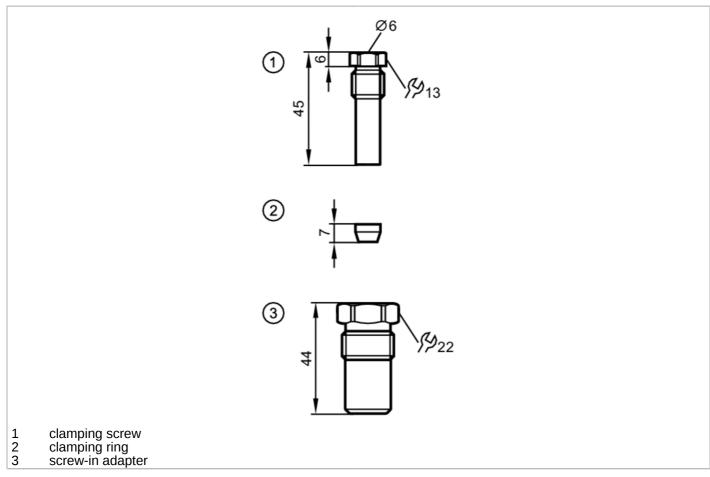

### Clamp adapter for process sensors

G 1/2" COMPRESSION FITTING

# EC 1935/2004 EHEDG Certified FDA

| Application                  |       |                                                                                                               |
|------------------------------|-------|---------------------------------------------------------------------------------------------------------------|
| Application                  |       | hygienic systems                                                                                              |
| Recommended media            |       | viscous media and liquids with suspended particles                                                            |
| Pressure rating              | [bar] | 10                                                                                                            |
| No dead space                |       | yes                                                                                                           |
| Operating conditions         |       |                                                                                                               |
| Ambient temperature          | [°C]  | -10150                                                                                                        |
| Tests / approvals            |       |                                                                                                               |
| Pressure Equipment Directive |       | A possible classification to PED depends on the application and has to be carried out by the user / operator. |
| Safety instructions          |       | The compatibility between medium and product material has to be checked in all applications.                  |
| Mechanical data              |       |                                                                                                               |
| Weight                       | [g]   | 102.8                                                                                                         |
| Materials                    |       | stainless steel (1.4404 / 316L); clamping ring: PEEK                                                          |
| Tightening torque            | [Nm]  | < 10                                                                                                          |
| Sensor connection            |       | Ø 6 mm                                                                                                        |
| Process connection           |       | G 1/2                                                                                                         |

# Clamp adapter for process sensors

G 1/2" COMPRESSION FITTING

| Remarks       |        |
|---------------|--------|
| Pack quantity | 1 pcs. |