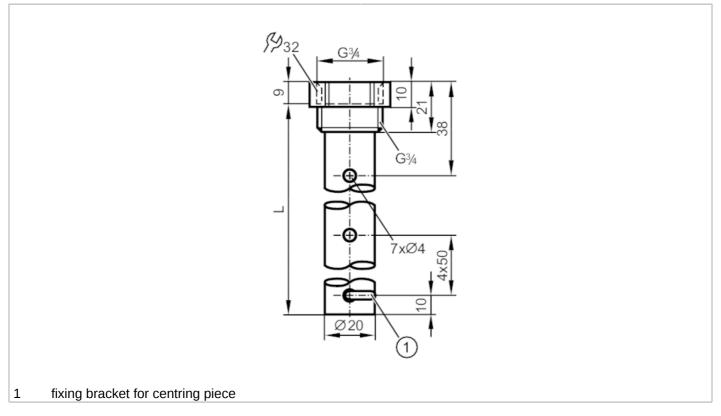

## **CRN**

| Application                              |       |                                                                                                                      |
|------------------------------------------|-------|----------------------------------------------------------------------------------------------------------------------|
| Design                                   |       | for level sensors LR                                                                                                 |
| Medium temperature                       | [°C]  | -40200                                                                                                               |
| Tank pressure                            | [bar] | -116                                                                                                                 |
| MAWP (for applications according to CRN) | [bar] | 16                                                                                                                   |
| Mechanical data                          |       |                                                                                                                      |
| Weight                                   | [g]   | 744.4                                                                                                                |
| Materials                                |       | stainless steel (1.4301 / 304); Centring piece: PPS reinforced fibre; fixing bracket: stainless steel (1.4310 / 301) |
| Sensor connection                        |       | G 3/4                                                                                                                |
| Process connection                       |       | G 3/4                                                                                                                |
| Length                                   | [mm]  | 1400                                                                                                                 |
| Accessories                              |       |                                                                                                                      |
| Accessories (supplied)                   |       | Sealing NBR, reinforced fibre                                                                                        |
| Remarks                                  |       |                                                                                                                      |
| Pack quantity                            |       | 1 pcs.                                                                                                               |