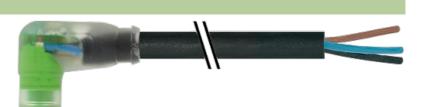

## M8 female 90° snap-in with cable LED

PUR 3x0.25 bk UL/CSA+robot+drag chain 10m

M8 Female 90° with LED 3-pole with 2 × LED (PNP) Snap In

Plastic housings with good resistance against chemicals and oils. The resistance to aggressive media should be individually tested for your application. Further details on request.