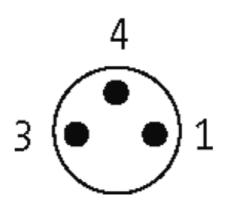

## M8 female 90° snap-in with cable LED

PUR 3x0.25 bk UL/CSA+robot+drag chain 10m

M8 Female 90° with LED 3-pole with 2 × LED (PNP) Snap In

Plastic housings with good resistance against chemicals and oils. The resistance to aggressive media should be individually tested for your application. Further details on request.