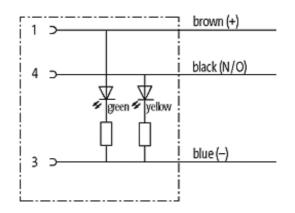

## M8 female 90° snap-in with cable LED

PUR 3x0.25 bk UL/CSA+robot+drag chain 10m

M8 Female 90° with LED 3-pole with 2 × LED (PNP) Snap In

Plastic housings with good resistance against chemicals and oils. The resistance to aggressive media should be individually tested for your application. Further details on request.