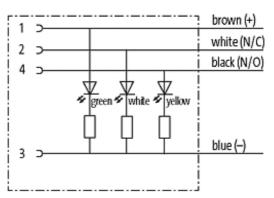

### M12 female 0° with cable 3LED

PUR 4x0.34 bk UL/CSA 5m

M12
Female straight
4-pole with 3 × LED (PNP)
Art.-No. 7005 - M12 Lite - (plastic hexagonal screw) on request

Plastic housings with good resistance against chemicals and oils. The resistance to aggressive media should be individually tested for your application. Further details on request. Further cable lengths on request.

### **Form**

12231

| 24 V DC ±25 %                                                            |
|--------------------------------------------------------------------------|
| max. 4 A                                                                 |
| Screw thread M12 $\times$ 1 mm (recommended torque 0.6 Nm) self-securing |
| IP67 inserted and tightened (EN 60529)                                   |
|                                                                          |
| 624                                                                      |
| 4 × 0.34 mm²                                                             |
| PVC (br, wh, bl, bk)                                                     |
| 2 Mio.                                                                   |
| black                                                                    |
| 85 ± 5A                                                                  |
| PUR/PVC (UL/CSA)                                                         |
| approx. 5.2 mm                                                           |
| 10 × outer Ø                                                             |
| 15 × outer Ø                                                             |
| -30+80 °C                                                                |
| -5+80 °C                                                                 |
|                                                                          |
| DE                                                                       |
| 85444290                                                                 |
| 1                                                                        |
|                                                                          |