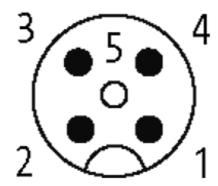

### M12 female 0° with cable 3LED

PUR 4x0.34 bk UL/CSA 5m

M12
Female straight
4-pole with 3 × LED (PNP)
Art.-No. 7005 - M12 Lite - (plastic hexagonal screw) on request

Plastic housings with good resistance against chemicals and oils. The resistance to aggressive media should be individually tested for your application. Further details on request. Further cable lengths on request.

### **Form**

12231

| 24 V DC ±25 %                                                            |
|--------------------------------------------------------------------------|
| max. 4 A                                                                 |
| Screw thread M12 $\times$ 1 mm (recommended torque 0.6 Nm) self-securing |
| IP67 inserted and tightened (EN 60529)                                   |
|                                                                          |
| 624                                                                      |
| 4 × 0.34 mm²                                                             |
| PVC (br, wh, bl, bk)                                                     |
| 2 Mio.                                                                   |
| black                                                                    |
| 85 ± 5A                                                                  |
| PUR/PVC (UL/CSA)                                                         |
| approx. 5.2 mm                                                           |
| 10 × outer Ø                                                             |
| 15 × outer Ø                                                             |
| -30+80 °C                                                                |
| -5+80 °C                                                                 |
|                                                                          |
| DE                                                                       |
| 85444290                                                                 |
| 1                                                                        |
|                                                                          |