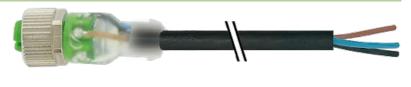

### M12 female 0° with cable 3LED

PUR 4x0.34 bk UL/CSA 5m

M12
Female straight
4-pole with 3 × LED (PNP)
Art.-No. 7005 - M12 Lite - (plastic hexagonal screw) on request

Plastic housings with good resistance against chemicals and oils. The resistance to aggressive media should be individually tested for your application. Further details on request. Further cable lengths on request.

# **Female**

stay connected

Product may differ from Image