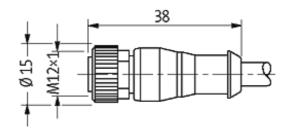

### M12 female 0° with cable 3LED

PUR 4x0.34 bk UL/CSA 5m

M12
Female straight
4-pole with 3 × LED (PNP)
Art.-No. 7005 - M12 Lite - (plastic hexagonal screw) on request

Plastic housings with good resistance against chemicals and oils. The resistance to aggressive media should be individually tested for your application. Further details on request. Further cable lengths on request.

### **Form**

12231

| 24 V DC ±25 %                                                            |
|--------------------------------------------------------------------------|
| max. 4 A                                                                 |
| Screw thread M12 $\times$ 1 mm (recommended torque 0.6 Nm) self-securing |
| IP67 inserted and tightened (EN 60529)                                   |
|                                                                          |
| 624                                                                      |
| 4 × 0.34 mm²                                                             |
| PVC (br, wh, bl, bk)                                                     |
| 2 Mio.                                                                   |
| black                                                                    |
| 85 ± 5A                                                                  |
| PUR/PVC (UL/CSA)                                                         |
| approx. 5.2 mm                                                           |
| 10 × outer Ø                                                             |
| 15 × outer Ø                                                             |
| -30+80 °C                                                                |
| -5+80 °C                                                                 |
|                                                                          |
| DE                                                                       |
| 85444290                                                                 |
| 1                                                                        |
|                                                                          |