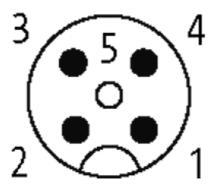

## M12 FEMALE 90° SHIELDED

PUR 4X0.34 shielded GRAY, UL/CSA, drag ch 10m

M12 Female 90° 4-pole, shielded

Plastic housings with good resistance against chemicals and oils. The resistance to aggressive media should be individually tested for your application. Further details on request. Further cable lengths on request.

## Female

Product may differ from Image

The information in this brochure has been compiled with the utmost care. Liability for the correctness completeness and topicality of the information is restricted to gross negligence. Version: 05/15