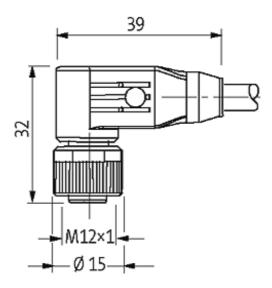

## M12 FEMALE 90° SHIELDED

PUR 4X0.34 shielded GRAY, UL/CSA, drag ch 10m

M12 Female 90° 4-pole, shielded

Plastic housings with good resistance against chemicals and oils. The resistance to aggressive media should be individually tested for your application. Further details on request. Further cable lengths on request.

## Female

Product may differ from Image

The information in this brochure has been compiled with the utmost care. Liability for the correctness completeness and topicality of the information is restricted to gross negligence. Version: 05/15