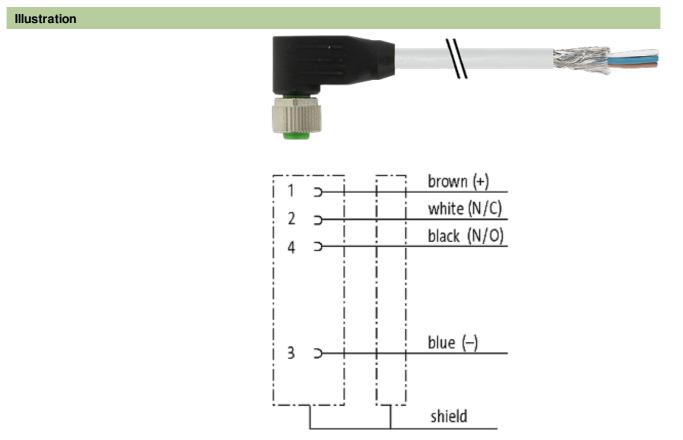

## M12 FEMALE 90° SHIELDED

PUR 4X0.34 shielded GRAY, UL/CSA, drag ch 10m

M12 Female 90° 4-pole, shielded

Plastic housings with good resistance against chemicals and oils. The resistance to aggressive media should be individually tested for your application. Further details on request. Further cable lengths on request.

## Female

Product may differ from Image

The information in this brochure has been compiled with the utmost care. Liability for the correctness completeness and topicality of the information is restricted to gross negligence. Version: 05/15