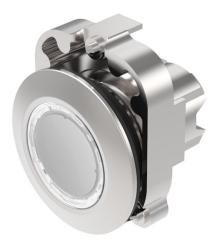

## 45-2231.4FK0.000 - Iluminated pushbutton actuator, Momentary

Attention: The preview is based on a sample product. This can differ from your current configuration.

#### **Operating-/Indication part**

Lens optics Lens material Lens colour Lens profile

IP-Rating Front protection

Actuator Switching action Housing material

Switching element

Illumination LED colour

Function Illuminated pushbutton Metal mat sandgrey round Ø 38 mm

Ø 30.5 mm

0.048 kg

transparent Plastic colourless flat, illuminative

IP66, IP67, IP69K

Momentary Metal

6

colourless

e a o