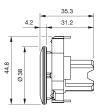

#### Dimensions

### Mounting cut-out

Front Front ring material Front ring colour Front shape

Front dimension
Other Attributes

Weight

Ø 30.5 mm

0.048 kg

transparent Plastic colourless flat, illuminative

IP66, IP67, IP69K

Momentary Metal

6

colourless

e a o