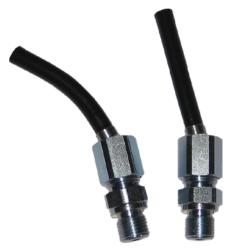

# coolant nozzle DriveKD

For rotary tools

#### Execution:

- threaded connectors M8x1, M10x1 and 1/8 thread
- internal pipe diameter 4 mm
- pipe length 50 mm or 70 mm
- max. pressure 10 bar (50 mm, 70 mm)
- special length of 100 mm available upon request (max. pressure up to 6 bar)