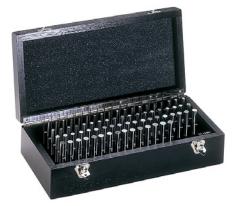

## Test pin set in wooden case

## Delivery

In wooden case

| Art. no.                            | 32488 202                        |
|-------------------------------------|----------------------------------|
| Calibration Group                   | AE                               |
| Number of pieces in assortment/set  | 100 PCS                          |
| Number of bins                      | 1                                |
| Nominal dimension of measuring pins | 3.01-4 mm, increasing by 0.01 mm |
| Tolerance class                     | 2                                |
| Material                            | Gauge steel                      |
| DIN                                 | 2269                             |