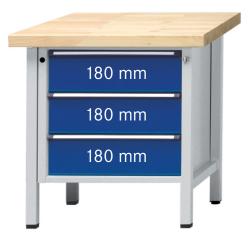

## Cabinet workbench, series V 800 Solid beechwood 800 mm, 3 drawers with full extension

## Execution:

- Solidly welded steel sheet construction
- Base made of square-section steel tube 45 x 45 x 2 mm, with level compensation
- 3 drawers with 100% full extension, 3 x front height 180 mm

| Art. no.                                                        | 50201 321             |
|-----------------------------------------------------------------|-----------------------|
| Brand                                                           | ANKE                  |
| Manufacturer Part Number                                        | 999.000.0019          |
| Number of drawers                                               | 3 PCS                 |
| Working height                                                  | 850 mm                |
| Worktop width                                                   | 800 mm                |
| Worktop height                                                  | 50 mm                 |
| Pullout type                                                    | Full extension        |
| Worktop depth                                                   | 700 mm                |
| Colour of front                                                 | Gentian blue RAL 5010 |
| Cabinet colour                                                  | Light grey RAL 7035   |
| Drawer surface                                                  | 0.27 m <sup>2</sup>   |
| With single pull-out safety brake                               | Yes                   |
| Levelling                                                       | Yes                   |
| Lock type                                                       | DOM® locking system   |
| Drawer front height                                             | 3 x 180 mm            |
| Surface                                                         | Powder-coated         |
| Drawer width (inner dimension)                                  | 500 mm                |
| Drawer width (inner dimension) x drawer depth (inner dimension) | 500 x 540 mm          |
| Load-carrying capacity                                          | 1500 kg               |
| Drawer depth (inner dimension)                                  | 540 mm                |
| Load-carrying capacity per drawer                               | 100 kg                |
| Material of worktop                                             | Solid beech           |
| Central locking                                                 | Yes                   |
| Gross Weight                                                    | 87.302 kg             |
| Product Group                                                   | 502                   |