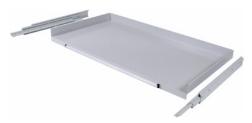

## Fully extending shelf for HK cabinet/shelving system 800 BX Depth 700 mm, width 1300 mm, carrying capacity 200 kg

## Application:

For individual configuration of the HK cabinet housing/tool shelves.

| Art. no.                 | 50320 376           |
|--------------------------|---------------------|
| Brand                    | HK                  |
| Manufacturer Part Number | 50320376            |
| Suitable for system      | 800                 |
| Design                   | Full extension      |
| Suitable for width       | 1400 mm             |
| Width                    | 1299 mm             |
| Depth                    | 710 mm              |
| Height                   | 71 mm               |
| Shelf surface            | 0.91 m <sup>2</sup> |
| Load-carrying capacity   | 200 kg              |
| Extendible               | Yes                 |
| Material                 | Sheet steel         |
| Colour                   | Light grey RAL 7035 |
| Surface                  | Powder-coated       |
| Gross Weight             | 0.010 kg            |
| Product Group            | 5BB                 |