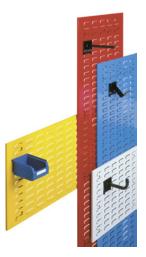

## Slotted panel

## Application:

For attachment to the wall or workbenches.

## Version:

- 1.25 mm sheet steel with embossed slots
- Edge folded all round and stiffened with support members
- Surface: plastic-coated
- Other colours are deliverable on request: Slate grey RAL 7015; traffic yellow RAL 1023; light blue RAL 5012; jet black RAL 9005
- RasterPlan support elements and tool holder for insertion in slotted panels from no. 50638 730, RasterPlan easy-view storage bins see no. 50638 816-837

| Art. no. | 50638 692         |
|----------|-------------------|
| Design   | Transverse        |
| Height   | 450 mm            |
| Width    | 2000 mm           |
| Material | Sheet steel       |
| Colour   | Sky blue RAL 5015 |