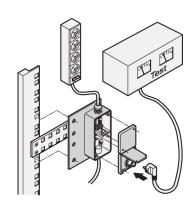

# **ADDITIONAL PRODUCT DETAILS**

Distribution box is used to house PDUs which safely distribute electricity from power source to devices in a circuit.