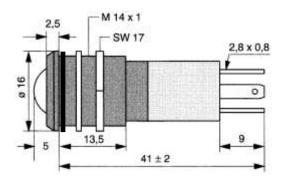

## PRODUCT DATA SHEET

Part Number: 1924X254

| Туре | Size | Rating | Description                |  |
|------|------|--------|----------------------------|--|
| LED  | M14  | 12Vdc  | Tri-Colour Panel Indicator |  |

## Notes:

- 1 X = Chrome Bezel finish. 0 = Satin, 1 = Black, 2 = Matt
- 2 Electrical & optical data are measured at an ambient temperature of 25°C
- 3 Storage temperature -25 °C to +80°C
- 4 Application temperature -20 °C to +60°C
- 5 Voltage tolerance ±10%
- 6 Due to component tolerances, colour temperature variations may be observed
- 7 The terminals are not qualified for soldering
- 8 Degree of protection IP67 when used with the supplied gasket
- 9 The plastic(polycarbonate) has limited chemical resistance
- 10 RoHS & REACH SVHC compliant