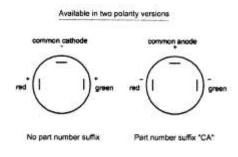

| Part #   | Colour           | DC Current (mA) | Intensity (mcd) |
|----------|------------------|-----------------|-----------------|
| 1924X254 | Red/Green/Yellow | 20/20/40        | 90/60/150       |