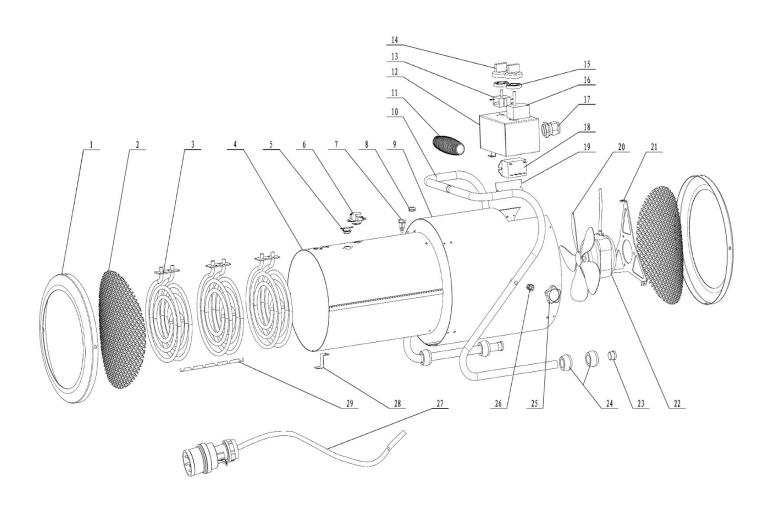

## Industrial Fan Heater 5kW 415V 3ph **Model No: EH5001**

| Item | Part No.   | Description                    |
|------|------------|--------------------------------|
| 1    | EH5001.01  | COVER FOR GRILLE               |
| 2    | EH5001.02  | GRILLE                         |
| 3    | EH5001.03  | HEATING ELEMENT 230V/300W      |
| 4    | EH5001.04  | INNER CASING                   |
| 5    | EH5001.05  | TIME-DELAY THERMOSTAT 10A 250V |
| 6    | EH5001.06  | THERMOSTAT 250V 20A 80'C       |
| 7    | EH15001.05 | THERMOSTAT/SENSOR CLIP         |
| 8    | EH9001.11  | WIRE RING                      |
| 9    | EH5001.09  | OUTER CASING                   |
| 10   | EH5001.10  | FRAME                          |
| 11   | EH5001.11  | HANDLE GRIP                    |
| 12   | EH5001.12  | CONTROL BOX                    |
| 13   | EH9001.16  | SWITCH                         |
| 14   | EH5001.14  | KNOB                           |
| 15   | EH15001.13 | SWITCH RING                    |

| Item | Part No.  | Description             |
|------|-----------|-------------------------|
| 16   | EH5001.16 | THERMOSTAT 23A 400V     |
| 17   | EH5001.17 | CABLE GRIP              |
| 18   | EH9001.21 | RELAY                   |
| 19   | EH5001.19 | RELAY SUPPORT           |
| 20   | EH5001.20 | MOTOR FAN               |
| 21   | EH5001.21 | MOTOR SUPPORT           |
| 22   | EH5001.22 | MOTOR                   |
| 23   | EH5001.23 | END PLUG                |
| 24   | EH5001.24 | RUBBER FEET             |
| 25   | EH9001.29 | ADJUSTING KNOB (M8)     |
| 26   | EH9001.30 | RIVET                   |
| 27   | EH5001.27 | PLUG + WIRE             |
| 28   | EH5001.28 | CONNECT PLATE           |
| 29   | EH5001.29 | HEATING ELEMENT SUPPORT |