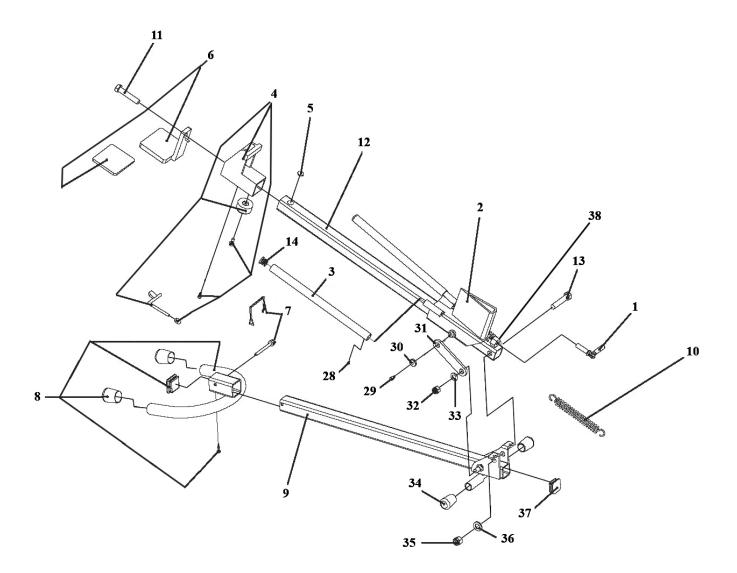

## Parts Information: Log Splitter Foot Operated - Horizontal Model No: LS450H

| Item | Part No.  | Description                        |
|------|-----------|------------------------------------|
| 1    | LS450H.01 | ADJUSTMENT SCREW                   |
| 2    | LS450H.02 | SPLITTING WEDGE                    |
| 3    | LS450H.03 | CRADLE ARM                         |
| 4    | LS450H.04 | SLIDE STOP                         |
| 5    | LS450H.05 | MAGNET                             |
| 6    | LS450H.06 | FOOT PEDAL                         |
| 7    | LS450H.07 | SAFETY CLIP                        |
| 8    | LS450H.08 | CURVED FOOT (INC RUBBER END CAPS)  |
| 9    | LS450H.09 | MAIN BEAM                          |
| 10   | LS450H.10 | SPRING                             |
| 11   | SS1025.S  | HEX HEAD SET SCREW M10x25mm SINGLE |
| 12   | LS450H.12 | BAR                                |
| 13   | HHB1255.S | HEX HEAD BOLT M12x55mm SINGLE      |

| Item | Part No.  | Description                         |
|------|-----------|-------------------------------------|
| 14   | LS450H.14 | САР                                 |
| 28   | LS450H.28 | PIN                                 |
| 29   | SCB510.SB | SOCKET HEAD CAP SCREW M5x10 BLACK   |
| 30   | LS450H.30 | WASHER                              |
| 31   | LS450H.31 | LEVER PLATE                         |
| 32   | NLN10.S   | NYLOC NUT M10 ZINC (SINGLE)         |
| 33   | FWM10.S   | FLAT WASHER M10 SINGLE              |
| 34   | LS450H.34 | САР                                 |
| 35   | NLN12.S   | NYLOC NUT M12 ZINC DIN 985 (SINGLE) |
| 36   | FWM12.S   | FLAT WASHER M12 SINGLE              |
| 37   | LS450H.37 | САР                                 |
| 38   | LS450H.38 | AXE COVER                           |