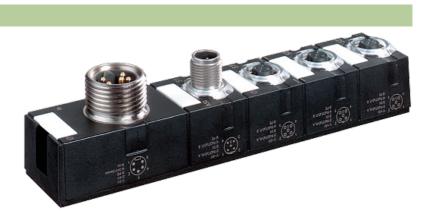

# AS-I AND 2X AUX. POWER DISTRIBUTER FOR MASI68

MASI68 passive distribution box 2 × Aux. Power

For connection cables please see chapter "Connection Technology" All housings are fully potted

## Link to Product

Illustration

#### Product may differ from Image