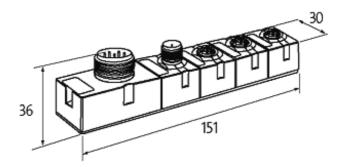

stay connected

| External supply        | 24 V DC external (1830.2 V DC) EN 61131-2,<br>2 × separately aux power |
|------------------------|------------------------------------------------------------------------|
| Current via M12 port   | max. 4 A                                                               |
| Total current          | max. 2 × 8 A                                                           |
| General data           |                                                                        |
| Protection             | IP68                                                                   |
| Mounting method        | 2-hole screw mounting                                                  |
| Temperature range      | -20+60 °C (storage temperature -20+70 °C)                              |
| Dimensions H × W × D   | 151×30×34.5 mm                                                         |
| Commercial data        |                                                                        |
| country of origin      | DE                                                                     |
| customs tariff number  | 85176200                                                               |
| minimum order quantity | 1                                                                      |
|                        |                                                                        |