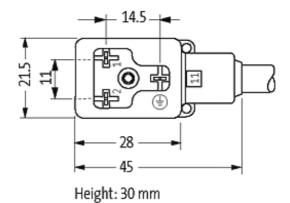

### **Approvals**

|  | r |   |  |
|--|---|---|--|
|  |   | ш |  |

11001

| 24 V AC/DC ±25 %                       |  |  |
|----------------------------------------|--|--|
| max. 4 A                               |  |  |
| M3 (recommended torque 0.4 Nm)         |  |  |
| IP67 inserted and tightened (EN 60529) |  |  |
| Black plastic (gray on request)        |  |  |
|                                        |  |  |
| 226                                    |  |  |
|                                        |  |  |
|                                        |  |  |
|                                        |  |  |
| gray                                   |  |  |
| 85 ± 5A                                |  |  |
| PUR/PVC (UL/CSA)                       |  |  |
| approx. 5.9 mm                         |  |  |
| 10 × outer Ø                           |  |  |
| 15 × outer Ø                           |  |  |
| -30+80 °C                              |  |  |
| -5+80 °C                               |  |  |
|                                        |  |  |
| -25+85 °C, depending on cable quality  |  |  |
|                                        |  |  |
| DE                                     |  |  |
|                                        |  |  |