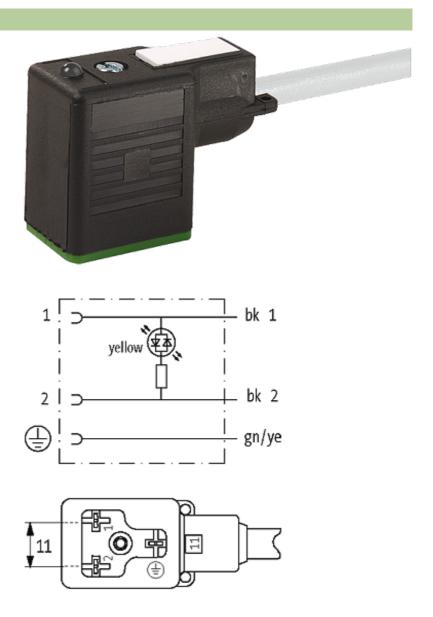

## **MSUD VALVE PLUG FORM BI 11MM**

PUR 3X0.75 GRAY, 3m

Form BI (11 mm) industrial standard 24 V AC/DC with LED

Further cable lengths on request. Plastic housings with good resistance against chemicals and oils. The resistance to aggressive media should be individually tested for your application. Further details on request.

### **Approvals**

|  | r |   |  |
|--|---|---|--|
|  |   | ш |  |

11001

| 24 V AC/DC ±25 %                       |  |  |
|----------------------------------------|--|--|
| max. 4 A                               |  |  |
| M3 (recommended torque 0.4 Nm)         |  |  |
| IP67 inserted and tightened (EN 60529) |  |  |
| Black plastic (gray on request)        |  |  |
|                                        |  |  |
| 226                                    |  |  |
|                                        |  |  |
|                                        |  |  |
|                                        |  |  |
| gray                                   |  |  |
| 85 ± 5A                                |  |  |
| PUR/PVC (UL/CSA)                       |  |  |
| approx. 5.9 mm                         |  |  |
| 10 × outer Ø                           |  |  |
| 15 × outer Ø                           |  |  |
| -30+80 °C                              |  |  |
| -5+80 °C                               |  |  |
|                                        |  |  |
| -25+85 °C, depending on cable quality  |  |  |
|                                        |  |  |
| DE                                     |  |  |
|                                        |  |  |