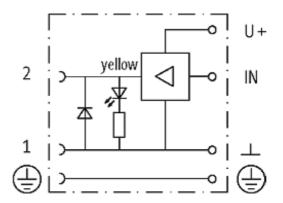

### SVS VALVE PLUG FORM A 18MM FIELD-WIREABLE

12...30V DC LED M16x1.5 Power Switch

Form A (18 mm) 24 V DC LED and switching amplifier metric

Plastic housings with good resistance against chemicals and oils. The resistance to aggressive media should be individually tested for your application. Further details on request.

### **Form**

29481

| Technical Data                 |                                                    |
|--------------------------------|----------------------------------------------------|
| Operating voltage              | 24 V AC/DC ±25 %                                   |
| Control voltage                | ON: 1030 V DC; OFF: 06 V DC (IN)                   |
| Operating current per contact  | max. 2 A (short-circuit protected)                 |
| Switch off peak                | max. 46 V                                          |
| Sealing range (cable diameter) | 510 mm                                             |
| Locking of ports               | M3 (recommended torque 0.4 Nm)                     |
| Compression gland              | M16 × 1.5 mm                                       |
| Protection                     | IP65 inserted and tightened (EN 60529), with gland |
| General data                   |                                                    |
| Temperature range              | -20+60 °C                                          |
| Commercial data                |                                                    |
| country of origin              | CZ                                                 |
| customs tariff number          | 85369010                                           |
| minimum order quantity         | 1                                                  |