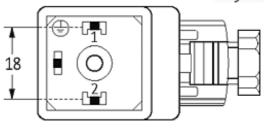

stay connected

### SVS VALVE PLUG FORM A 18MM FIELD-WIREABLE

12...30V DC LED M16x1.5 Power Switch

Form A (18 mm) 24 V DC LED and switching amplifier metric

Plastic housings with good resistance against chemicals and oils. The resistance to aggressive media should be individually tested for your application. Further details on request.

# **Link to Product**

#### Illustration







stay connected





Height: 41 mm

Product may differ from Image

## **Approvals**



### **Form**

29481

| Technical Data                 |                                                    |
|--------------------------------|----------------------------------------------------|
| Operating voltage              | 24 V AC/DC ±25 %                                   |
| Control voltage                | ON: 1030 V DC; OFF: 06 V DC (IN)                   |
| Operating current per contact  | max. 2 A (short-circuit protected)                 |
| Switch off peak                | max. 46 V                                          |
| Sealing range (cable diameter) | 510 mm                                             |
| Locking of ports               | M3 (recommended torque 0.4 Nm)                     |
| Com