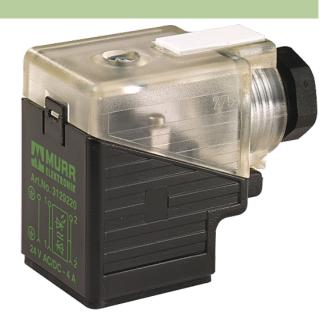

stay connected

### SVS VALVE PLUG FORM A 18MM FIELD-WIREABLE

12...30V DC LED M16x1.5 Power Switch

Form A (18 mm) 24 V DC LED and switching amplifier metric

Plastic housings with good resistance against chemicals and oils. The resistance to aggressive media should be individually tested for your application. Further details on request.

# **Link to Product**

#### Illustration







stay connected





Height: 41 mm

Product may differ from Image

## **Approvals**



### **Form**

29481

| Technical Data                 |                                                    |
|--------------------------------|----------------------------------------------------|
| Operating voltage              | 24 V AC/DC ±25 %                                   |
| Control voltage                | ON: 1030 V DC; OFF: 06 V DC (IN)                   |
| Operating current per contact  | max. 2 A (short-circuit protected)                 |
| Switch off peak                | max. 46 V                                          |
| Sealing range (cable diameter) | 510 mm                                             |
| Locking of ports               | M3 (recommended torque 0.4 Nm)