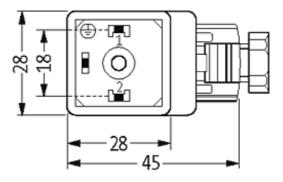

stay connected

### SVS VALVE PLUG FORM A 18MM FIELD-WIREABLE

12...30V DC LED M16x1.5 Power Switch

Form A (18 mm) 24 V DC LED and switching amplifier metric

Plastic housings with good resistance against chemicals and oils. The resistance to aggressive media should be individually tested for your application. Further details on request.

# **Link to Product**

#### Illustration







stay connected





Height: 41 mm

Product may differ from Image

## **Approvals**



### **Form**

29481

| Technical Data                 |                                                    |
|--------------------------------|----------------------------------------------------|
| Operating voltage              | 24 V AC/DC ±25 %                                   |
| Control voltage                | ON: 1030 V DC; OFF: 06 V DC (IN)                   |
| Operating current per contact  | max. 2 A (short-circuit protected)                 |
| Switch off peak                | max. 46 V                                          |
| Sealing range (cable diameter) | 510 mm                                             |
| Locking of ports               | M3 (recommended torque 0.4 Nm)                     |
| Compr