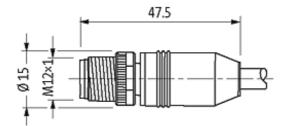

## M12 MALE 0° / M12 FEMALE 90° SHIELDED

PUR 5X0.34 shielded GRAY, UL/CSA, drag ch 1m

Male straight to female 90° M12 - M12, 5-pole

Plastic housings with good resistance against chemicals and oils. The resistance to aggressive media should be individually tested for your application. Further details on request. Further cable lengths on request.