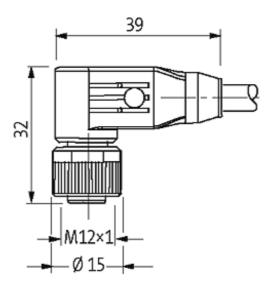

## M12 MALE 0° / M12 FEMALE 90° SHIELDED

PUR 5X0.34 shielded GRAY, UL/CSA, drag ch 1m

Male straight to female 90° M12 - M12, 5-pole

Plastic housings with good resistance against chemicals and oils. The resistance to aggressive media should be individually tested for your application. Further details on request. Further cable lengths on request.