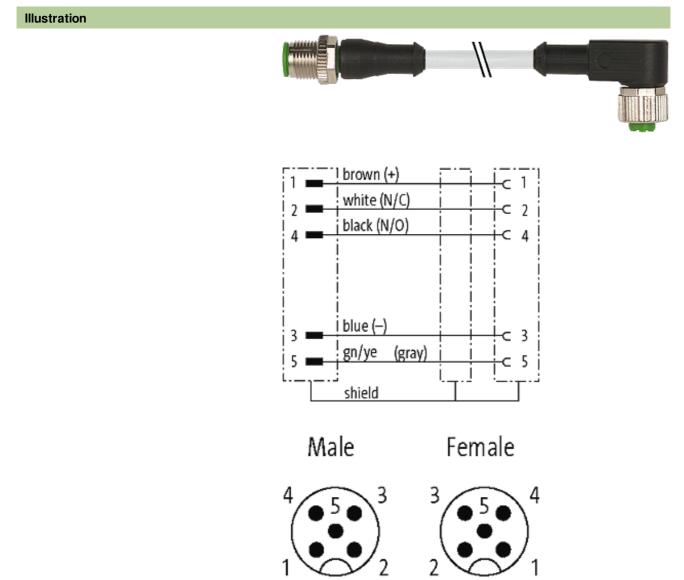

## M12 MALE 0° / M12 FEMALE 90° SHIELDED

PUR 5X0.34 shielded GRAY, UL/CSA, drag ch 1m

Male straight to female 90° M12 - M12, 5-pole

Plastic housings with good resistance against chemicals and oils. The resistance to aggressive media should be individually tested for your application. Further details on request. Further cable lengths on request.