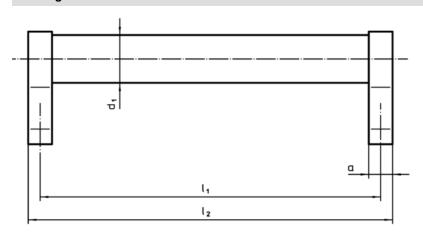

## **Drawing**

## **Order information**

| Dimensions     |                         |    |                       |                |                       |                |                |                |            |                | I   | Art. No.   |
|----------------|-------------------------|----|-----------------------|----------------|-----------------------|----------------|----------------|----------------|------------|----------------|-----|------------|
| d <sub>1</sub> | l <sub>1</sub><br>±0.25 | а  | <b>b</b> <sub>1</sub> | b <sub>2</sub> | <b>b</b> <sub>3</sub> | d <sub>2</sub> | h <sub>1</sub> | h <sub>2</sub> | h₃<br>min. | l <sub>2</sub> | _   |            |
|                | [mm]                    |    |                       |                |                       |                |                |                |            |                |     |            |
| silver         |                         |    |                       |                |                       |                |                |                |            |                |     |            |
| 28             | 200                     | 14 | 25                    | 50             | 66                    | M8             | 50             | 66             | 15         | 214            | 424 | 24321.0035 |