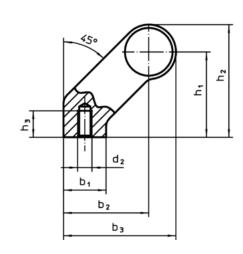

## **Drawing**

## **Order information**

| Dimensions     |                         |    |                       |                |                       |                |                |                |            |                | I   | Art. No.   |
|----------------|-------------------------|----|-----------------------|----------------|-----------------------|----------------|----------------|----------------|------------|----------------|-----|------------|
| d <sub>1</sub> | l <sub>1</sub><br>±0.25 | а  | <b>b</b> <sub>1</sub> | b <sub>2</sub> | <b>b</b> <sub>3</sub> | d <sub>2</sub> | h <sub>1</sub> | h <sub>2</sub> | h₃<br>min. | l <sub>2</sub> | _   |            |
|                | [mm]                    |    |                       |                |                       |                |                |                |            |                |     |            |
| silver         |                         |    |                       |                |                       |                |                |                |            |                |     |            |
| 28             | 200                     | 14 | 25                    | 50             | 66                    | M8             | 50             | 66             | 15         | 214            | 424 | 24321.0035 |