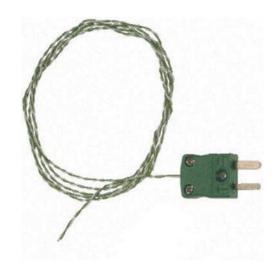

### TEMPERATURE & PROCESS TECHNOLOGY

PTFE insulated thermocouple wire with welded junction and fitted miniature plug

#### **Specifications**

Sensor type
Tip temperature Rating
Wire type

Termination

Thermocouple type J,K or T to IEC 60584. Exposed, Welded junction. -75°C to 250°C (limited by PTFE insulation properties)

Twin, twist pair, PTFE insulated over 1/0.2mm conductors, 1 metre

Colour coded miniature plug