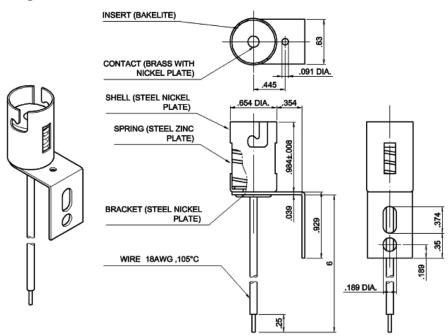

## Diagram

Dimensions: Inches

Important Notice: This data sheet and its contents (the "Information") belong to the members of the AVNET group of companies (the "Group") or are licensed to it. No licence is granted for the use of it other than for information purposes in connection with the products to which it relates. No licence of any intellectual property rights is granted. The Information is subject to change without notice and replaces all data sheets previously supplied. The Information supplied is believed to be accurate but the Group assumes no responsibility for its accuracy or completeness, any error in or omission from it or for any use made of it. Users of this data sheet should check for themselves the Information and the suitability of the products for their purpose and not make any assumptions based on information included or omitted. Liability for loss or damage resulting from any reliance on the Information or use of it (including liability resulting from negligence or where the Group was aware of the possibility of such loss or damage arising) is excluded. This will not operate to limit or restrict the Group's liability for death or personal injury resulting from its negligence. Multicomp Pro is the registered trademark of Premier Farnell Limited 2019.