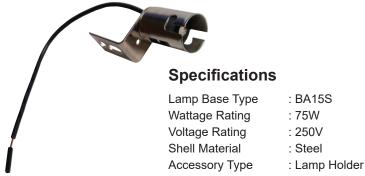

## Candelabra Bayonet Base Lamp & Lamp Holder

For Use With : SC Candelabra Bayonet Base Lamps

## **Part Number Table**

| Description                                                   | Part Number |
|---------------------------------------------------------------|-------------|
| Lamp Holder, Candelabra Bayonet,<br>BA15S, Bayonet Base Lamps | SCB-72      |