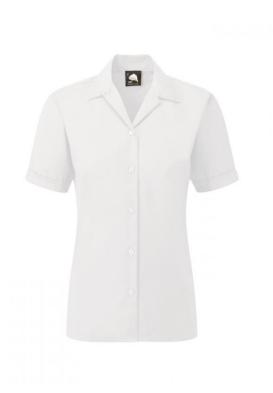

#### THE PREMIUM OXFORD S/S BLOUSE

STYLE: 5650-15

#### **FABRIC**

78% Cotton 22% Polyester

#### **FEATURES**

Premium oxford blouse
Luxurious wrinkle free oxford fabric
Revere dual purpose collar which can be worn closed
Cotton rich for comfort
Straight hem with full cut

## **COLOURS**

Black, Lilac, Navy, Royal, Sky, White