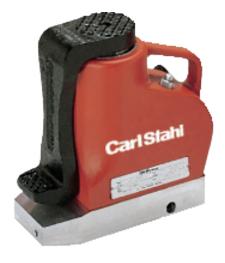

## **Light metal jacks** Type JAH

## Execution:

- Lightweight aluminium construction.
- As a normal jack, with lifting jaw or in a version with locking nut.
- can be used vertically or horizontally
- Internal safety valve against overload.

## Delivery:

1x CARL STAHL light metal jack, type JAH 620, overall height retracted 263 mm.

| Art. no.                       | 29754 301      |
|--------------------------------|----------------|
| Brand                          | CARL STAHL     |
| Manufacturer Part Number       | 15341000015123 |
| Compressive force              | 20             |
| Lift height                    | 152 mm         |
| Construction height, retracted | 280 mm         |
| Weight                         | 14.5 kg        |
| Gross Weight                   | 14.500 kg      |
| Product Group                  | 2AG            |