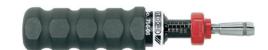

**Torque screwdrivers**With calibration certificate according to DIN EN ISO 6790

## Application:

For actuating 1/4 inch bits according to DIN 3126-C 6.3.

## **Execution:**

- With length and circular scale for simple and precise adjustment
- When the set value is reached, the mechanism slides down so that the values are not
- Precision round ball coupling for controlled clockwise tightening

## Advantage:

A secure stop function prevents accidental value adjustment

| Art. no.                 | 52204 060           |
|--------------------------|---------------------|
| Brand                    | GEDORE              |
| Manufacturer Part Number | 1400169             |
| Min./max. torque         | 120-600 Ncm         |
| Scale value              | 10                  |
| Blade diameter           | 1/4 in              |
| Handle length            | 196 mm              |
| Material of handle       | 1-component plastic |
| Error limit (%)          | 6 %                 |
| Calibration certificate  | Yes                 |
| Gross Weight             | 0.400 kg            |
| Product Group            | 556                 |