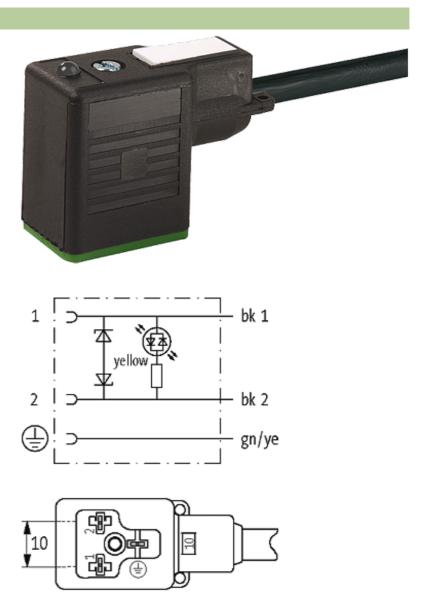

# **MSUD VALVE PLUG FORM B 10 MM**

PVC 3X0.75 black 10m

Form B (10 mm) 110 V AC/DC with LED and suppression

Further cable lengths on request. Plastic housings with good resistance against chemicals and oils. The resistance to aggressive media should be individually tested for your application. Further details on request.

## Illustration

stay connected

Product may differ from Image

## Form

10041

| Technical Data                |                                        |
|-------------------------------|----------------------------------------|
| Operating voltage             | 110 V AC/DC (95121 V AC/DC)            |
| Operating current per contact | max. 4 A                               |
| Switch off peak               | max. 250 V                             |
| Switch off delay time         | max. 20 ms                             |
| Locking of ports              | M3 (recommended torque 0.4 Nm)         |
| Protection                    | IP67 inserted and tightened (EN 60529) |
| Housing                       | Black plastic (gray on request)        |
| Cables                        |                                        |
| Cable number                  | 616                                    |
| No./diameter of wires         | $3 \times 0.75 \text{ mm}^2$           |
| Wire isolation                | PVC (bk, num, gnye)                    |
| Jacket Color                  | black                                  |
| Shore hardness outer jacket   | 80 ± 5A                                |
| Material (jacket)             | PVC                                    |
| Outer diameter                | approx. 5.9 mm                         |
| Bend radius (fixed)           | 5 × outer Ø                            |
| Bend radius (moving)          | 10 × outer Ø                           |
| Temperature range (fixed)     | -30+70 °C                              |
| Temperature range (mobile)    | -5+70 °C                               |
| General data                  |                                        |
| Temperature range             | -25+85 °C, depending on cable quality  |
| Commercial data               |                                        |