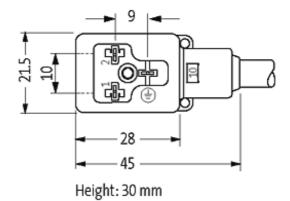

## Form

10041

| Technical Data                |                                        |
|-------------------------------|----------------------------------------|
| Operating voltage             | 110 V AC/DC (95121 V AC/DC)            |
| Operating current per contact | max. 4 A                               |
| Switch off peak               | max. 250 V                             |
| Switch off delay time         | max. 20 ms                             |
| Locking of ports              | M3 (recommended torque 0.4 Nm)         |
| Protection                    | IP67 inserted and tightened (EN 60529) |
| Housing                       | Black plastic (gray on request)        |
| Cables                        |                                        |
| Cable number                  | 616                                    |
| No./diameter of wires         | $3 \times 0.75 \text{ mm}^2$           |
| Wire isolation                | PVC (bk, num, gnye)                    |
| Jacket Color                  | black                                  |
| Shore hardness outer jacket   | 80 ± 5A                                |
| Material (jacket)             | PVC                                    |
| Outer diameter                | approx. 5.9 mm                         |
| Bend radius (fixed)           | 5 × outer Ø                            |
| Bend radius (moving)          | 10 × outer Ø                           |
| Temperature range (fixed)     | -30+70 °C                              |
| Temperature range (mobile)    | -5+70 °C                               |
| General data                  |                                        |
| Temperature range             | -25+85 °C, depending on cable quality  |
| Commercial data               |                                        |