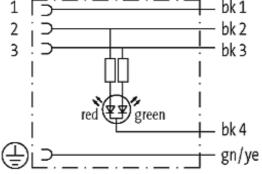

## **MSUD VALVE PLUG FORM A 18MM**

PUR 5X0.75 YELLOW, 5m

Form A (18 mm) for pressure switch 24 V DC with LED (red/green)

Further cable lengths on request. Plastic housings with good resistance against chemicals and oils. The resistance to aggressive media should be individually tested for your application. Further details on request.

## **Approvals**

| - |   |  |
|---|---|--|
|   | n |  |
|   |   |  |

18121

| Technical Data                |                                        |  |
|-------------------------------|----------------------------------------|--|
| Operating voltage             | 24 V DC ±25 %                          |  |
| Operating current per contact | max. 4 A                               |  |
| Locking of ports              | M3 (recommended torque 0.4 Nm)         |  |
| Housing                       | Black plastic (gray on request)        |  |
| Protection                    | IP67 inserted and tightened (EN 60529) |  |
| Cables                        |                                        |  |
| Cable number                  | 028                                    |  |
| No./diameter of wires         | $5 \times 0.75 \text{ mm}^2$           |  |
| Wire isolation                | PVC (bk, num, gnye)                    |  |
| C-track properties            | 2 Mio.                                 |  |
| Jacket Color                  | yellow                                 |  |
| Shore hardness outer jacket   | 85 ± 5A                                |  |
| Material (jacket)             | PUR/PVC (UL/CSA)                       |  |
| Outer diameter                | approx. 7.0 mm                         |  |
| Bend radius (fixed)           | 10 × outer Ø                           |  |
| Bend radius (moving)          | 15 × outer Ø                           |  |
| Temperature range (fixed)     | -30+80 °C                              |  |
| Temperature range (mobile)    | -5+80 °C                               |  |
| General data                  |                                        |  |
| Temperature range             | -25+85 °C, depending on cable quality  |  |
| Commercial data               |                                        |  |
| country of origin             | DE                                     |  |