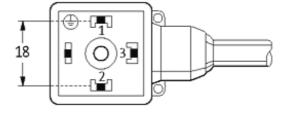

## **MSUD VALVE PLUG FORM A 18MM**

PUR 5X0.75 YELLOW, 5m

Form A (18 mm) for pressure switch 24 V DC with LED (red/green)

Further cable lengths on request. Plastic housings with good resistance against chemicals and oils. The resistance to aggressive media should be individually tested for your application. Further details on request.

## **Approvals**

| - |   |  |
|---|---|--|
|   | n |  |
|   |   |  |

18121

| Technical Data                |                                        |  |
|-------------------------------|----------------------------------------|--|
| Operating voltage             | 24 V DC ±25 %                          |  |
| Operating current per contact | max. 4 A                               |  |
| Locking of ports              | M3 (recommended torque 0.4 Nm)         |  |
| Housing                       | Black plastic (gray on request)        |  |
| Protection                    | IP67 inserted and tightened (EN 60529) |  |
| Cables                        |                                        |  |
| Cable number                  | 028                                    |  |
| No./diameter of wires         | $5 \times 0.75 \text{ mm}^2$           |  |
| Wire isolation                | PVC (bk, num, gnye)                    |  |
| C-track properties            | 2 Mio.                                 |  |
| Jacket Color                  | yellow                                 |  |
| Shore hardness outer jacket   | 85 ± 5A                                |  |
| Material (jacket)             | PUR/PVC (UL/CSA)                       |  |
| Outer diameter                | approx. 7.0 mm                         |  |
| Bend radius (fixed)           | 10 × outer Ø                           |  |
| Bend radius (moving)          | 15 × outer Ø                           |  |
| Temperature range (fixed)     | -30+80 °C                              |  |
| Temperature range (mobile)    | -5+80 °C                               |  |
| General data                  |                                        |  |
| Temperature range             | -25+85 °C, depending on cable quality  |  |
| Commercial data               |                                        |  |
| country of origin             | DE                                     |  |