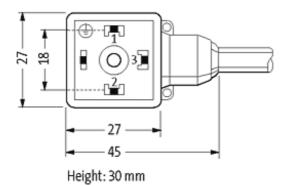

## **MSUD VALVE PLUG FORM A 18MM**

PUR 5X0.75 YELLOW, 5m

Form A (18 mm) for pressure switch 24 V DC with LED (red/green)

Further cable lengths on request. Plastic housings with good resistance against chemicals and oils. The resistance to aggressive media should be individually tested for your application. Further details on request.

## **Approvals**

| - |   |  |
|---|---|--|
|   | n |  |
|   |   |  |

18121

| Technical Data                |                                        |  |
|-------------------------------|----------------------------------------|--|
| Operating voltage             | 24 V DC ±25 %                          |  |
| Operating current per contact | max. 4 A                               |  |
| Locking of ports              | M3 (recommended torque 0.4 Nm)         |  |
| Housing                       | Black plastic (gray on request)        |  |
| Protection                    | IP67 inserted and tightened (EN 60529) |  |
| Cables                        |                                        |  |
| Cable number                  | 028                                    |  |
| No./diameter of wires         | $5 \times 0.75 \text{ mm}^2$           |  |
| Wire isolation                | PVC (bk, num, gnye)                    |  |
| C-track properties            | 2 Mio.                                 |  |
| Jacket Color                  | yellow                                 |  |
| Shore hardness outer jacket   | 85 ± 5A                                |  |
| Material (jacket)             | PUR/PVC (UL/CSA)                       |  |
| Outer diameter                | approx. 7.0 mm                         |  |
| Bend radius (fixed)           | 10 × outer Ø                           |  |
| Bend radius (moving)          | 15 × outer Ø                           |  |
| Temperature range (fixed)     | -30+80 °C                              |  |
| Temperature range (mobile)    | -5+80 °C                               |  |
| General data                  |                                        |  |
| Temperature range             | -25+85 °C, depending on cable quality  |  |
| Commercial data               |                                        |  |
| country of origin             | DE                                     |  |