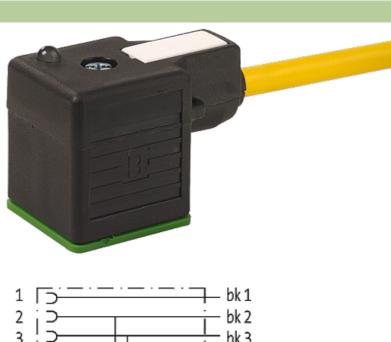

## **MSUD VALVE PLUG FORM A 18MM**

PUR 5X0.75 YELLOW, 5m

Form A (18 mm) for pressure switch 24 V DC with LED (red/green)

Further cable lengths on request. Plastic housings with good resistance against chemicals and oils. The resistance to aggressive media should be individually tested for your application. Further details on request.

#### Illustration

stay connected

Product may differ from Image