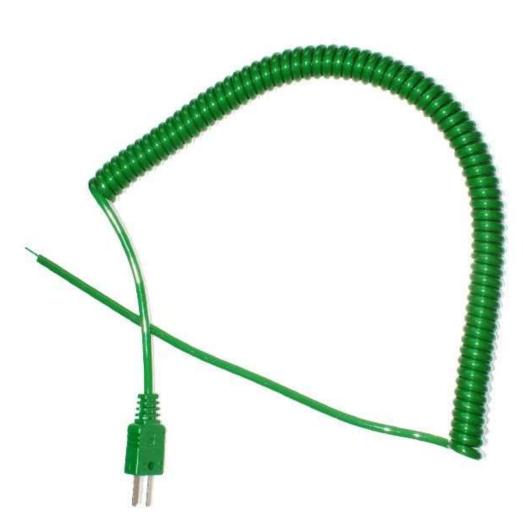

## IEC Type K Retractable Curly Thermocouple Lead

Labfacility are the UK's leading manufacturer of Temperature Sensors, Thermocouple Connectors and associated Temperature Instrumentation and stockists of Thermocouple Cables. The Company has been trading since 1971 and is ISO 9001 accredited.

## Specifications

| Cable Length      | 2M fully extended                         |  |  |  |
|-------------------|-------------------------------------------|--|--|--|
| Cable Type        | Polyurethane outer                        |  |  |  |
| Connector Type    | Thermocouple Plug                         |  |  |  |
| Connector Size    | Miniature                                 |  |  |  |
| Colour            | Green                                     |  |  |  |
| Standards Met     | Colour code (cores & jacket) to IEC-584-3 |  |  |  |
| Thermocouple Type | К                                         |  |  |  |
| Termination Type  | Miniature Thermocouple Plug               |  |  |  |

## **Ordering Information**

| Туре | Colour<br>Code | Cable Style | Strand Size | Length     | Manufacturers<br>Code | Farnell<br>Order<br>Code |
|------|----------------|-------------|-------------|------------|-----------------------|--------------------------|
| К    | IEC            | CURLY LEAD  | 10/0.12mm   | 2m (6.6ft) | WK-500-D              | 2918701                  |