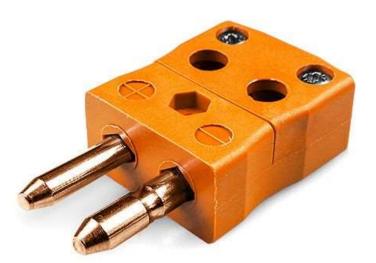

## Standard Quick Wire Thermocouple Connector Plug IS-R/S-MQ Type R/S IEC

Labfacility are the UK's leading manufacturer of Temperature Sensors, Thermocouple Connectors and associated Temperature Instrumentation and stockists of Thermocouple Cables. The Company has been trading since 1971 and is ISO 9001 accredited.

## Specifications

| General Description | Easy 'jab-in' connection for rapid termination, contacts are polarised t prevent incorrect connection. |  |  |  |  |
|---------------------|--------------------------------------------------------------------------------------------------------|--|--|--|--|
| Thermocouple Type   | R/S IEC                                                                                                |  |  |  |  |
| Connector Size      | Standard                                                                                               |  |  |  |  |
| Connector Type      | Quick Wire Plug                                                                                        |  |  |  |  |
| Colour              | Orange                                                                                                 |  |  |  |  |
| Max. Temperature    | 220°C                                                                                                  |  |  |  |  |
| Pins                | Solid Round Pins                                                                                       |  |  |  |  |
| +Positive Contact   | Copper                                                                                                 |  |  |  |  |
| -Negative Contact   | Copper Alloy                                                                                           |  |  |  |  |
| Standards Met       | BS EN 50212:1997. RoHS                                                                                 |  |  |  |  |