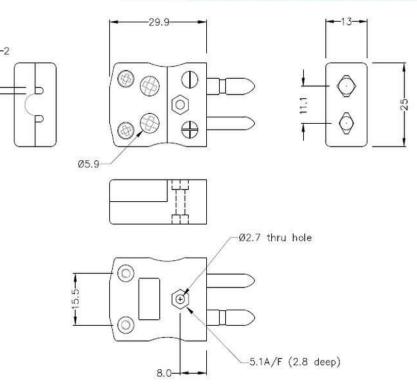

## Standard Quick Wire Thermocouple Connector Plug IS-R/S-MQ Type R/S IEC



Labfacility are the UK's leading manufacturer of Temperature Sensors, Thermocouple Connectors and associated Temperature Instrumentation and stockists of Thermocouple Cables. The Company has been trading since 1971 and is ISO 9001 accredited.

Labfacility have supplied Farnell for over 30 years, and an extensive range of our products are available to buy online, from stock, direct from Farnell.

## Datasheet





Standard in-line Plug - Quick Wire

(dimensions in mm)

## Specifications

| General Description | Easy 'jab-in' connection for rapid termination, contacts are polarised t prevent incorrect connection. |  |  |  |  |
|---------------------|--------------------------------------------------------------------------------------------------------|--|--|--|--|
| Thermocouple Type   | R/S IEC                                                                                                |  |  |  |  |
| Connector Size      | Standard                                                                                               |  |  |  |  |
| Connector Type      | Quick Wire Plug                                                                                        |  |  |  |  |
| Colour