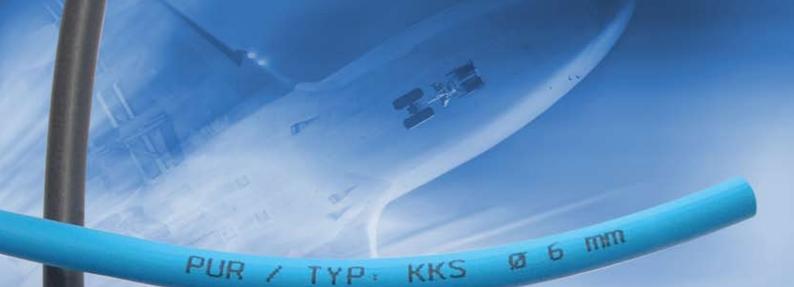

## KKS

Special PUR tubing made of **polyurethane** with non halogen flame retardants. Approved according to **DIN 5510-2** (German rail norm)

## PUR / TYP. KKS

Wherever fire protection codes, fire protection principles and legal fire regulations are mandatory this tube is the right decision!

As one of the leading manufacturers of flame retarded pneumatic hoses for push-in fittings we optimized our KKS for the above mentioned applications.

**KKS** is the special tube out of polyurethane (PUR) for all applications in the area where flame retarded material is mandatory, e.g. aircrafts, building services engineering or railed vehicles. Substantial on-road tests showed the usability in the above mentioned applications.

Ø 6 mm

- Lower costs due to long durability
- Suitable for all common instant plug-in connectors made out of metal or suitable plastics
- Resistant against microbes and hydrolyses
- High chemical resistance (most detergents, solvents and other contact media)
- Small bend radius
- Excellent UV-resistance
- Top resistance to abrasion and scrubbing (suitable for drag chains)
- Suitable for vacuum applications
- Recyclable (basic material could be reused), disposal permission as industrial waste similar to domestic waste
- Released to the international aircraft construction
- Released to German railway, corresponding standards regarding railway fire protection DIN 5510-2 (German Standard) and NF F 16-101 (French standard)