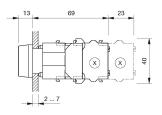

### Dimensions

X = Screw terminal

### Mounting cut-outs

PIT = Push-in terminal