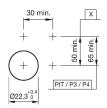

### Dimensions

X = Screw terminal

### Mounting cut-outs

PIT = Push-in terminal