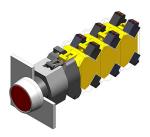

## 704.032.5 - Illuminated pushbutton actuator

### 704.032.5 - Illuminated pushbutton actuator

Attention: The preview is based on a sample product. This can differ from your current configuration.

### Switching element

max. number of switching elements

Illumination LED colour

Function Illuminated pushbutton

0.056 kg

transparent Plastic green flat illuminative

IP65

3