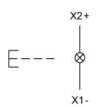

Front shape

Front dimension Front bezel colour Front bezel material

**Other Attributes** Weight

### **Operating-/Indication part**

Lens optics Lens material Lens colour Lens profile Lens illumination

**IP-Rating** Front protection

**Connection Method** Terminal

### Actuator

Switching action Housing material Housing colour

### Switching element

max. number of switching elements

Illumination LED colour

Function Illuminated pushbutton





0.056 kg

transparent Plastic green flat illuminative

IP65

3

green

eao

Screw terminal

Momentary Plastic grey

Stand: 08.12.2017

# EAO – Your Expert Partner for Human Machine Interfaces

# 704.032.5 - Illuminated pushbutton actuator

### Dimensions



X = Screw terminal

### Mounting cut-outs



PIT = Push-in terminal

### Wiring diagram



### Additional information

Frontring with protective cover to be mounted with a torque of 40 Ncm onto actuator Max. 3 switching elements can be clipped on The colour of anodized aluminium parts can vary due to technical production reasons

### Legend

Switching action: B = Momentary