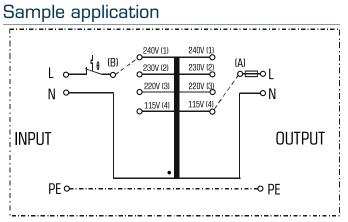

# **Applications**

Autotransformer for adjustment of the voltage on the input and output sides with no requirement for electrical isolation.