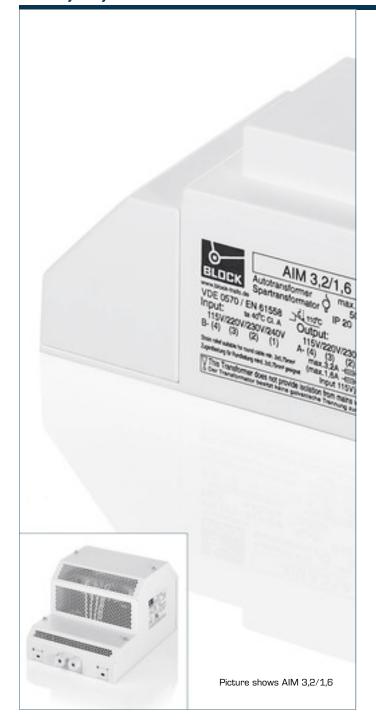

## Advantages

Low weight and small size (compared to isolating transformers)

Integrated short-circuit and overload protection

Very high efficiency

Very good moisture protection and low noise thanks to XtraDenseFill resin encapsulation (AIM 1.8/8 - AIM 5.0/2.5)

Screw terminals under cover with strain relief

### Standards

Autotransformer to: VDE 0570 Part 2-13, DIN EN 61558-2-13, EN 61558-2-13, IEC 61558-2-13

# Autotransformer **AIM 1,6/0,8**

| Type                                                 | AIM 1,6/0,8                                                                                                                                                                                   | Туре                            | AIM 1,6/0,8                                         |
|------------------------------------------------------|-----------------------------------------------------------------------------------------------------------------------------------------------------------------------------------------------|---------------------------------|-----------------------------------------------------|
| ₹ Input                                              |                                                                                                                                                                                               | Terminal and mounting           |                                                     |
| Rated input voltage Rated frequency                  | 115 Vac/220 Vac/230 Vac/240 Vac<br>50 - 60 Hz                                                                                                                                                 | Fixing method                   | Fixing holes in the terminal connection compartment |
| Output Rated output voltage                          |                                                                                                                                                                                               | Terminals  Measures and weights | Screw-type terminal                                 |
| Rated output voltage                                 | 115 Vac/220 Vac/230 Vac/240 Vac                                                                                                                                                               | Measures and weights            |                                                     |
| Rated output current No-load loss (typ.) Environment | 0,80 A (PRI 115/ SEC 220-240); 1,60 A (PRI<br>220-240/ SEC 115-240)                                                                                                                           | Weight Weight                   | 2.1 kg                                              |
| No-load loss (typ.)                                  | 4.70 W                                                                                                                                                                                        | 14.2                            |                                                     |
| Environment                                          |                                                                                                                                                                                               | 0 43                            |                                                     |
| Ambient temperature max.                             | 40 °C                                                                                                                                                                                         | Ž                               | 58.0                                                |
| Safety and protection                                |                                                                                                                                                                                               |                                 | 77.0                                                |
| Туре                                                 | Resin encapsulated transformer                                                                                                                                                                |                                 |                                                     |
| Insulation class                                     | A                                                                                                                                                                                             | 135.0                           | 90.0                                                |
| Protection index                                     | IP 20                                                                                                                                                                                         |                                 | 166.0                                               |
| Safety class                                         | May be used in protection category I and II.  When protection category I devices are equipped the protective conductor in the output must be connected with the lead-in protective conductor. |                                 |                                                     |
| Short circuit strength                               | non-inherently short-circuit proof                                                                                                                                                            |                                 |                                                     |
| Order numbers                                        |                                                                                                                                                                                               |                                 |                                                     |
| Order Number                                         | AIM 1,6/0,8                                                                                                                                                                                   |                                 |                                                     |