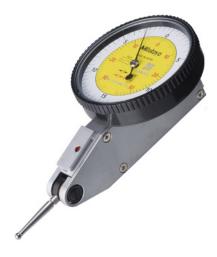

# Lever gauge probe Horizontal model

## **M**itutoyo

## Application:

For measuring deviations in concentricity, axial run-out, parallelism and flatness. For centring shafts, boreholes and aligning workpieces.

■ Easy reading thanks to the glare-free, flat dial face

## Delivery:

Includes clamp shank, dia. 8 mm, and box

| Art. no.                 | 32019 072        |
|--------------------------|------------------|
| Brand                    | МІТИТОУО         |
| Manufacturer Part Number | 513-406-10E      |
| Length measuring range   | 0.03 in          |
| Scale value              | 0.01 mm          |
| Design                   | Metric, Imperial |
| Diameter                 | 40 mm            |
| Connection thread        | M1.7             |
| Calibration Group        | L                |
| Gross Weight             | 0.160 kg         |
| Product Group            | ЗМА              |