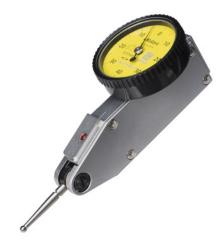

## Application:

For measuring deviations in concentricity, axial run-out, parallelism and flatness. For centring shafts, boreholes and aligning workpieces.

■ Easy reading thanks to the glare-free, flat dial face

## Delivery:

Includes clamp shank, dia. 8 mm, and box

| Art. no.                                       | 32019 090                                   |
|------------------------------------------------|---------------------------------------------|
| Brand                                          | MITUTOYO                                    |
| Manufacturer Part Number                       | 513-464-10E                                 |
| Length measuring range                         | 0.8 mm                                      |
| Scale value                                    | 0.01 mm                                     |
| Measurement force                              | 0.3 N                                       |
| Length of measuring sensor from centre of ball | 17.4 mm                                     |
| Material of measuring ball                     | Carbide                                     |
| Ball diameter                                  | 2 mm                                        |
| Diameter                                       | 29.2 mm                                     |
| Composition of set                             | Lever gauge probe, un. nut, clmp shnk 8 mm, |
|                                                | probe tip dia. 2 mm, carb. cntct tip        |
| Calibration Group                              | L                                           |
| Gross Weight                                   | 0.156 kg                                    |
| Product Group                                  | ЗМА                                         |