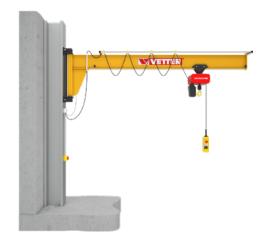

# Column-mounted slewing jib crane ASSISTENT AS — complete set with chain hoist

Lives up to its name

## Application:

Perfect for halls/rooms with low ceilings.

#### **Execution:**

- classification according to EN 13001 HC2 S2 HD2 for light industrial use
- power supply with round trailing cable
- lockable isolating switch
- Operating voltage: 400 V/50 Hz, control voltage: 24 V
- ullet Electric chain hoist with manual sliding chassis two-stage lifting speed
- Swivel range 180°

## Advantage:

- Solid construction
- Ideal for halls/rooms with low ceilings