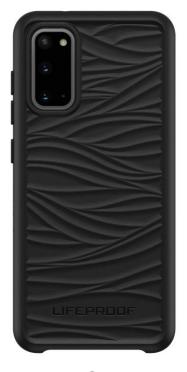

## **PRODUCT DESCRIPTION**

Serious protection. Subtle styling. Built sustainably. WĀKE is a sea-change in case construction, using mostly ocean-based recycled plastic without sacrificing performance. Molded with a mellow wave pattern, the look is contemporary to the core. And after, you get to donate a dollar to one of our water conscious nonprofit partners – we cover the cost.

## FEATURES

Sustainably Made: over 85% ocean-based content Survives: drops from 2 meters Ultra-thin: one-piece design Donate: part of your purchases to water causes Recyclable: packaging

13.31-in x 5.81-in x 8-in 338.07-mm x 147.57-mm x 203.2-mm

4.04-lb | 1832.82-g

7.56-in x 3.44-in x 0.93-in 192.02-mm x 87.37-mm x 23.62-mm

| Color      | SKU      | Retail UPC   |
|------------|----------|--------------|
| Black      | 77-65128 | 840104212554 |
| Down Under | 77-65129 | 840104212561 |
| Neptune    | 77-65130 | 840104212578 |