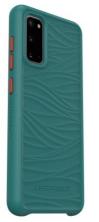

## **PRODUCT DESCRIPTION**

Serious protection. Subtle styling. Built sustainably. WĀKE is a sea-change in case construction, using mostly ocean-based recycled plastic without sacrificing performance. Molded with a mellow wave pattern, the look is contemporary to the core. And after, you get to donate a dollar to one of our water conscious nonprofit partners – we cover the cost.

## FEATURES

Sustainably Made: over 85% ocean-based content Survives: drops from 2 meters Ultra-thin: one-piece design Donate: part of your purchases to water causes Recyclable: packaging

13.31-in x 5.81-in x 8-in 338.07-mm x 147.57-mm x 203.2-mm

4.04-lb | 1832.82-g

7.56-in x 3.44-in x 0.93-in 192.02-mm x 87.37-mm x 23.62-mm

| Color      | SKU      | Retail UPC   |
|------------|----------|--------------|
| Black      | 77-65128 | 840104212554 |
| Down Under | 77-65129 | 840104212561 |
| Neptune    | 77-65130 | 840104212578 |