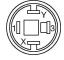

#### Wiring diagram

#### Legend

Contacts: NC = Normally closed Switching action: B = Momentary