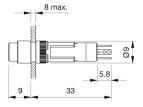

uct. This can differ from your current configuration.

#### Mounting

#### **Front**

Front shape round
Front dimension Ø 9 mm
Front bezel colour black
Front bezel material Plastic

#### Other Attributes

Weight 0,002 kg

#### Operating-/Indication part

Lens illumination illuminative

#### **IP-Rating**

Front protection IP40

#### **Connection Method**

Terminal Solder 2.0 x 0.5mm

#### **Actuator**

Switching action Momentary
Housing colour black
Housing material Plastic

#### Switching element

Switching system Low-level element

Contacts 1 NC Switching voltage 50 V AC Switching current 0.1 A

### Function

Contact material

Illuminated pushbutton

eao 🔳

# EAO – Your Expert Partner for **Human Machine Interfaces**

## 19-432.035 - Illuminated pushbutton actuator

#### **Dimensions**



#### **Mounting cut-outs**



#### Wiring diagram



#### **Component layout**

9 x 9 mm

Ø9 mm





#### Legend

Contacts: NC = Normally closed Switching action: B = Momentary