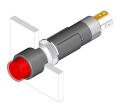

### 19-432.035 - Illuminated pushbutton actuator

#### 19-432.035 - Illuminated pushbutton actuator

Attention: The preview is based on a sample product. This can differ from your current configuration.

#### **Front**

Front shape round
Front dimension Ø 9 mm
Front bezel colour black
Front bezel material Plastic

#### **Actuator**

Switching action Momentary
Housing colour black
Housing material Plastic

### Function

Contact material

Illuminated pushbutton

eao 🔳