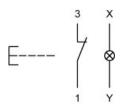

#### Wiring diagram

#### Legend

Contacts: NC = Normally closed Switching action: B = Momentary