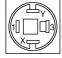

#### Wiring diagram

#### Legend

Contacts: NC = Normally closed Switching action: B = Momentary