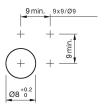

current configuration.

#### Mounting

#### **Front**

Front shape round
Front dimension Ø 9 mm
Front bezel colour black
Front bezel material Plastic

#### Other Attributes

Weight 0,002 kg

#### Operating-/Indication part

Lens illumination illuminative

#### **IP-Rating**

Front protection IP40

#### **Connection Method**

Terminal Solder 2.0 x 0.5mm

#### **Actuator**

Switching action Momentary
Housing colour black
Housing material Plastic

#### Switching element

Switching system Low-level element

Contacts 1 NC Switching voltage 50 V AC Switching current 0.1 A

### Function

Contact material

Illuminated pushbutton

eao 🔳

# EAO – Your Expert Partner for **Human Machine Interfaces**

## 19-432.035 - Illuminated pushbutton actuator

#### **Dimensions**



#### **Mounting cut-outs**



#### Wiring diagram



#### **Component layout**

9 x 9 mm

Ø9 mm





#### Legend

Contacts: NC = Normally closed Switching action: B = Momentary