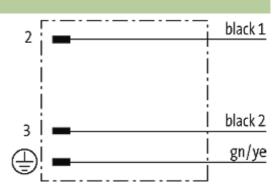

## M12 MALE FLANGE PLUG C CODED FRONT MOUNT

3X0.75 1m

Flange M12 male 3-pole Front mounting with multi-strand wire

## Illustration

Product may differ from Image

| Form                          |                                                                          |
|-------------------------------|--------------------------------------------------------------------------|
|                               | 20201                                                                    |
| Technical Data                |                                                                          |
| Operating voltage             | max. 250 V AC/DC                                                         |
| Operating current per contact | max. 4 A                                                                 |
| Locking of ports              | Screw thread M12 $\times$ 1 mm (recommended torque 0.6 Nm) self-securing |
| Protection                    | IP67 inserted and tightened (EN 60529)                                   |
| Cables                        |                                                                          |
| Cable number                  | 930                                                                      |
| No./diameter of wires         | $3 \times 0.75 \text{ mm}^2$                                             |
| Wire isolation                | PP (bk, num, gnye)                                                       |
| Shore hardness outer jacket   | 90 ± 5A                                                                  |
|                               |                                                                          |