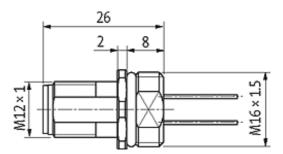

## M12 MALE FLANGE PLUG C CODED FRONT MOUNT

3X0.75 1m

Flange M12 male 3-pole Front mounting with multi-strand wire

## Illustration

Product may differ from Image

| Form                          |                                                                          |
|-------------------------------|--------------------------------------------------------------------------|
|                               | 20201                                                                    |
| Technical Data                |                                                                          |
| Operating voltage             | max. 250 V AC/DC                                                         |
| Operating current per contact | max. 4 A                                                                 |
| Locking of ports              | Screw thread M12 $\times$ 1 mm (recommended torque 0.6 Nm) self-securing |
| Protection                    | IP67 inserted and tightened (EN 60529)                                   |
| Cables                        |                                                                          |
| Cable number                  | 930                                                                      |
| No./diameter of wires         | $3 \times 0.75 \text{ mm}^2$                                             |
| Wire isolation                | PP (bk, num, gnye)                                                       |
| Shore hardness outer jacket   | 90 ± 5A                                                                  |
|                               |                                                                          |