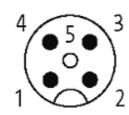

## M12 Y-distributor / M8 female 90° LED

PUR 3x0.25 ye UL/CSA+robot+drag chain 0,3m

Male straight, to females 90° Y-connector M12 - M8, 4-pole 2 × LED (PNP), (NPN) on request

Plastic housings with good resistance against chemicals and oils. The resistance to aggressive media should be individually tested for your application. Further details on request. Further cable lengths on request.