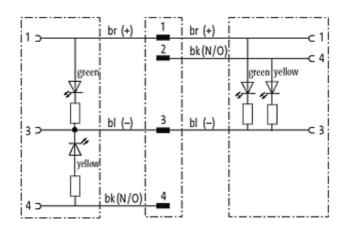

## M12 Y-distributor / M8 female 90° LED

PUR 3x0.25 ye UL/CSA+robot+drag chain 0,3m

Male straight, to females 90° Y-connector M12 - M8, 4-pole 2 × LED (PNP), (NPN) on request

Plastic housings with good resistance against chemicals and oils. The resistance to aggressive media should be individually tested for your application. Further details on request. Further cable lengths on request.

### Form

40861

| Technical Data                |                                                                                  |
|-------------------------------|----------------------------------------------------------------------------------|
| Operating voltage             | 24 V DC ±25 %                                                                    |
| Operating current per contact | max. 4 A                                                                         |
| Locking of ports              | Screw thread M8/M12 $\times$ 1 mm (recommended torque 0.4/0.6 Nm), self-securing |
| Protection                    | IP67 inserted and tightened (EN 60529)                                           |
| Cables                        |                                                                                  |
| Cable number                  | 050                                                                              |
| No./diameter of wires         | 3 × 0.25 mm <sup>2</sup>                                                         |
| Wire isolation                | PP (br, bl, bk)                                                                  |
| C-track properties            | 10 Mio.                                                                          |
| Torsion                       | 1 Mio. ± 360°/m                                                                  |
| Jacket Color                  | yellow                                                                           |
| Shore hardness outer jacket   | 58 ± 3D                                                                          |