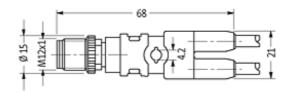

## M12 Y-distributor / M8 female 90° LED

PUR 3x0.25 ye UL/CSA+robot+drag chain 0,3m

Male straight, to females 90° Y-connector M12 - M8, 4-pole 2 × LED (PNP), (NPN) on request

Plastic housings with good resistance against chemicals and oils. The resistance to aggressive media should be individually tested for your application. Further details on request. Further cable lengths on request.

#### Illustration

**Females** 

stay connected

Product may differ from Image