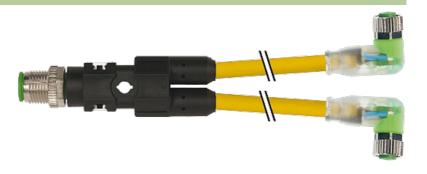

## M12 Y-distributor / M8 female 90° LED

PUR 3x0.25 ye UL/CSA+robot+drag chain 0,3m

Male straight, to females 90° Y-connector M12 - M8, 4-pole 2 × LED (PNP), (NPN) on request

Plastic housings with good resistance against chemicals and oils. The resistance to aggressive media should be individually tested for your application. Further details on request. Further cable lengths on request.

#### Illustration

**Females** 

stay connected

Product may differ from Image