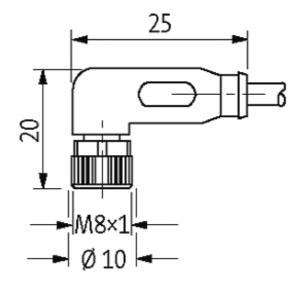

## M12 Y-distributor / M8 female 90° LED

PUR 3x0.25 ye UL/CSA+robot+drag chain 0,3m

Male straight, to females 90° Y-connector M12 - M8, 4-pole 2 × LED (PNP), (NPN) on request

Plastic housings with good resistance against chemicals and oils. The resistance to aggressive media should be individually tested for your application. Further details on request. Further cable lengths on request.

#### Illustration

**Females** 

stay connected

Product may differ from Image