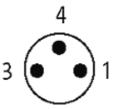

## M12 Y-distributor / M8 female 90° LED

PUR 3x0.25 ye UL/CSA+robot+drag chain 0,3m

Male straight, to females 90° Y-connector M12 - M8, 4-pole 2 × LED (PNP), (NPN) on request

Plastic housings with good resistance against chemicals and oils. The resistance to aggressive media should be individually tested for your application. Further details on request. Further cable lengths on request.

#### Illustration

**Females** 

stay connected

Product may differ from Image