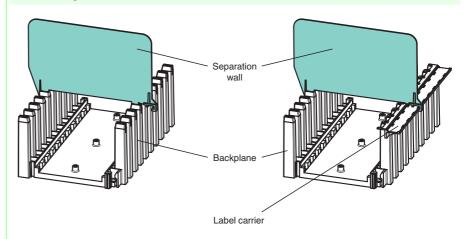

| Technical data         |                                                                             |
|------------------------|-----------------------------------------------------------------------------|
| General specifications |                                                                             |
| Description            | separation wall for mounting on LB backplanes with or without label carrier |
| General information    |                                                                             |
| Packing unit           | 5 item(s)                                                                   |

## **Function**

The separation wall is mounted on the backplane between remote I/O modules with intrinsically safe circuits and remote I/O modules with non-intrinsically circuits, to maintain the 50 mm clearance between the intrinsically safe circuits and other circuits.