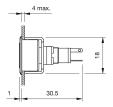

Interfaces**

## 18-060.0055L - Indicator actuator

#### 18-060.0055L - Indicator actuator



Attention: The preview is based on a sample product. This can differ from your current configuration.

#### Mounting

Design flush

#### **Other Attributes**

Weight 0.002 kg
Operation current 2 mA

Operating voltage kundenspezifisch V

#### Operating-/Indication part

Lens material Plastic
Lens colour green
Lens profile flat
Lens optics translucent
Lens illumination illuminative

#### **IP-Rating**

Front protection IP 40

#### **Connection Method**

Terminal Solder

### Illumination

Forward voltage typ. 3.2 V DC @ 20 mA

LED colour green

#### **Function**

Indicator

eao 🔳

# EAO – Your Expert Partner for **Human Machine Interfaces**

# 18-060.0055L - Indicator actuator

#### **Dimensions**



## **Mounting cut-outs**



### Wiring diagram



#### **Component layout**







9 x 14 mm





#### **Additional information**

Luminosity and wave length variations caused by LED manufacturing processes may cause slight differences regarding the illumination

The series resistance for LEDs need to be determined and integrated by customers.