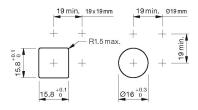

5L - Indicator actuator

#### 18-060.0055L - Indicator actuator



Attention: The preview is based on a sample product. This can differ from your current configuration.

#### Mounting

Design flush

#### **Other Attributes**

Weight 0.002 kg
Operation current 2 mA

Operating voltage kundenspezifisch V

#### Operating-/Indication part

Lens material Plastic
Lens colour green
Lens profile flat
Lens optics translucent
Lens illumination illuminative

#### **IP-Rating**

Front protection IP 40

#### **Connection Method**

Terminal Solder

### Illumination

Forward voltage typ. 3.2 V DC @ 20 mA

LED colour green

#### **Function**

Indicator

eao 🔳

# EAO – Your Expert Partner for **Human Machine Interfaces**

# 18-060.0055L - Indicator actuator

#### **Dimensions**



## **Mounting cut-outs**



### Wiring diagram



#### **Component layout**







9 x 14 mm





#### **Additional information**

Luminosity and wave length variations caused by LED manufacturing processes may cause slight differences regarding the illumination

The series resistance for LEDs need to be determined and integrated by customers.