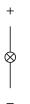

r

#### 18-060.0055L - Indicator actuator



Attention: The preview is based on a sample product. This can differ from your current configuration.

#### Mounting

Design flush

#### **Other Attributes**

Weight 0.002 kg
Operation current 2 mA

Operating voltage kundenspezifisch V

#### Operating-/Indication part

Lens material Plastic
Lens colour green
Lens profile flat
Lens optics translucent
Lens illumination illuminative

#### **IP-Rating**

Front protection IP 40

#### **Connection Method**

Terminal Solder

### Illumination

Forward voltage typ. 3.2 V DC @ 20 mA

LED colour green

#### **Function**

Indicator

eao 🔳

# EAO – Your Expert Partner for **Human Machine Interfaces**

# 18-060.0055L - Indicator actuator

#### **Dimensions**



## **Mounting cut-outs**



### Wiring diagram



#### **Component layout**







9 x 14 mm





#### **Additional information**

Luminosity and wave length variations caused by LED manufacturing processes may cause slight differences regarding the illumination

The series resistance for LEDs need to be determined and integrated by customers.