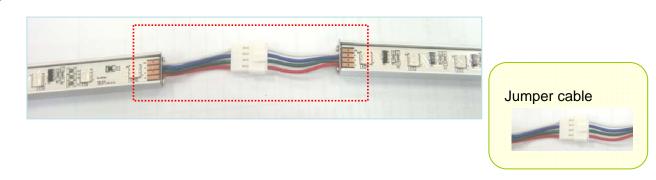

Remove 3M adhesive tape on the back side of BL05G

Mount the fixtures

3

Connect additional fixtures using jumper cable.

Please note that a 24V, R , G and B should be connected in the same lines when you connect additional fixtures. If the connection is wrong, BL05 will not work correctly.