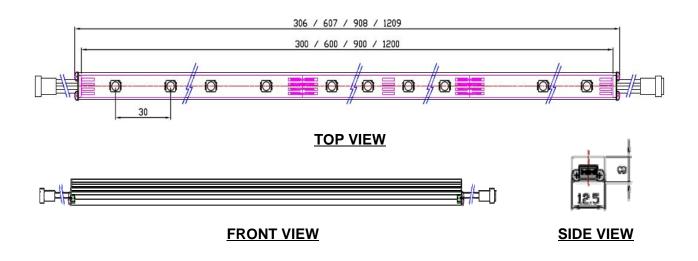

# PHYSICAL SPECIFICATION (Unit : mm)

# SPECIFICATIONS

| Model                                   | Color | Length<br>(PCB/Total) | LED<br>Q'ty | Input<br>Vol. | Power | View<br>angle | Lum.Flux |
|-----------------------------------------|-------|-----------------------|-------------|---------------|-------|---------------|----------|
| WL-BL05G-RGB-300mm<br>(WL-B05G03F0300)  | RGB   | (300/306)mm           | 10pcs       | 24VDC         | 3.5W  | 120°          | 76lm     |
| WL-BL05G-RGB-600mm<br>(WL-B05G07F0600)  | RGB   | (600/607)mm           | 20pcs       | 24VDC         | 7W    | 120°          | 152lm    |
| WL-BL05G-RGB-900mm<br>(WL-B05G10F0900)  | RGB   | (900/908)mm           | 30pcs       | 24VDC         | 10.5W | 120°          | 228lm    |
| WL-BL05G-RGB-1200mm<br>(WL-B05G14F1200) | RGB   | (1200/1209)mm         | 40pcs       | 24VDC         | 14W   | 120°          | 304lm    |