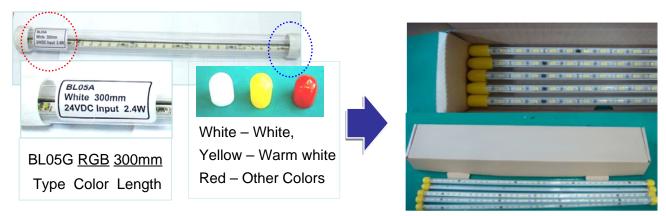

# BL05 G - LED Stick G type

# INTRODUCTION

Wamco LED Stick series **BL05-G** is a linear lighting system for interior applications such as path, cove, shelf, and display case lighting. **BL05-G** uses RGB full color technology allowing for smooth color changing effects. **BL05-G** has 4 length options: 300mm, 600mm, 900mm and 1200mm. **BL05-G** provides many advantages including brilliant light output, significant energy savings, and reduced maintenance costs.

# SPECIFICATIONS

| Model                                   | Color | Length<br>(PCB/Total) | LED<br>Q'ty | Input<br>Vol. | Power | View<br>angle | Lum.Flux |
|-----------------------------------------|-------|-----------------------|-------------|---------------|-------|---------------|----------|
| WL-BL05G-RGB-300mm<br>(WL-B05G03F0300)  | RGB   | (300/306)mm           | 10pcs       | 24VDC         | 3.5W  | 120°          | 76lm     |
| WL-BL05G-RGB-600mm<br>(WL-B05G07F0600)  | RGB   | (600/607)mm           | 20pcs       | 24VDC         | 7W    | 120°          | 152lm    |
| WL-BL05G-RGB-900mm<br>(WL-B05G10F0900)  | RGB   | (900/908)mm           | 30pcs       | 24VDC         | 10.5W | 120°          | 228lm    |
| WL-BL05G-RGB-1200mm<br>(WL-B05G14F1200) | RGB   | (1200/1209)mm         | 40pcs       | 24VDC         | 14W   | 120°          | 304lm    |