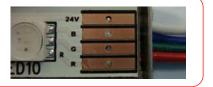

Remove 3M adhesive tape on the back side of BL05G

Mount the fixtures

3

Connect additional fixtures using jumper cable.

Please note that a 24V, R , G and B should be connected in the same lines when you connect additional fixtures. If the connection is wrong, BL05 will not work correctly.