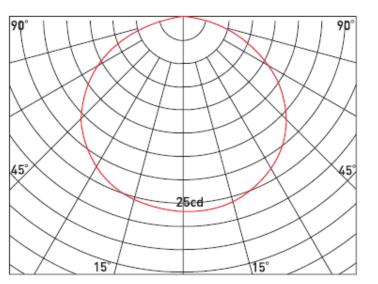

-----------|-------|-----------------------|-------------|---------------|-------|---------------|----------|
| WL-BL05G-RGB-300mm<br>(WL-B05G03F0300)  | RGB   | (300/306)mm           | 10pcs       | 24VDC         | 3.5W  | 120°          | 76lm     |
| WL-BL05G-RGB-600mm<br>(WL-B05G07F0600)  | RGB   | (600/607)mm           | 20pcs       | 24VDC         | 7W    | 120°          | 152lm    |
| WL-BL05G-RGB-900mm<br>(WL-B05G10F0900)  | RGB   | (900/908)mm           | 30pcs       | 24VDC         | 10.5W | 120°          | 228lm    |
| WL-BL05G-RGB-1200mm<br>(WL-B05G14F1200) | RGB   | (1200/1209)mm         | 40pcs       | 24VDC         | 14W   | 120°          | 304lm    |

ISO 9001 ISO14001

• Operating Temp. : -20 ℃~+50 ℃









# PHYSICAL SPECIFICATION (Unit : mm)



#### LIGHT DISTRIBUTION





\*300mm/Full Color





#### Installation

Before you begin

- Lighting must be installed by a qualified electrician in according with all national and local electrical regulations.
- Determine proper placement in relation to the size and complexity of your installation.
- Make sure Power is off before installation and follow installation process.

Remove 3M adhesive tape on the back side of BL05G





Mount the fixtures



3

Connect additional fixtures using jumper cable.



Please note that a 24V, R , G and B should be connected in the same lines when you connect additional fixtures. If the connection is wrong, BL05 will not work correctly.





#### Installation

Connect DC power supply (24VDC output) with F-LED DIMMER (BPC-910) using leader cable.



| Length<br>(Unit: mm) | Mott/