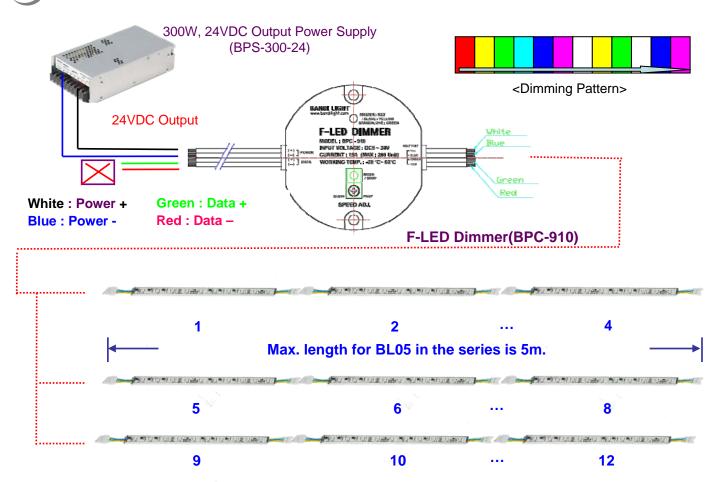

#### Installation

Connect DC power supply (24VDC output) with F-LED DIMMER (BPC-910) using leader cable.

| Length<br>(Unit: mm) | Mott/a pa | Max. number connected to a DC Power Supply |       |  |  |
|----------------------|-----------|--------------------------------------------|-------|--|--|
|                      | Watt/a pc | 100W                                       | 300W  |  |  |
| BL05G_1200           | 14W       | 6pcs                                       | 18pcs |  |  |
| BL05G_900            | 10.5W     | 8pcs                                       | 24pcs |  |  |
| BL05G_600            | 7W        | 12pcs                                      | 36pcs |  |  |
| BL05G_300            | 3.5W      | 24pcs                                      | 72pcs |  |  |

## Accessories

1) Connecting cable (\*: standard)

| Connecting cable |           | Length      | Model Name | Description |  |
|------------------|-----------|-------------|------------|-------------|--|
| Lead             | der cable | * Leader G1 | 1000mm     | W1GC1000    |  |

2) DC Power Supply

| Power supply (Normal)     |                           |  |
|---------------------------|---------------------------|--|
| (188x96x45)               | (198x102x52)              |  |
| Model : BPS - 100 - 24    | Model : BPS - 300 - 24    |  |
| Power (Max.) : 100W       | Power (Max.) : 300W       |  |
| Input Voltage : 85~265VAC | Input Voltage : 85~265VAC |  |
| Output Voltage : 24VDC    | Output Voltage : 24VDC    |  |
| Certification : UL, CE    | Certification : UL, CE    |  |