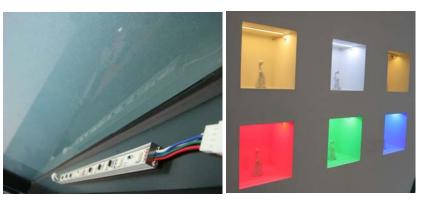

# INTRODUCTION

Wamco LED Stick series **BL05-G** is a linear lighting system for interior applications such as path, cove, shelf, and display case lighting. **BL05-G** uses RGB full color technology allowing for smooth color changing effects. **BL05-G** has 4 length options: 300mm, 600mm, 900mm and 1200mm. **BL05-G** provides many advantages including brilliant light output, significant energy savings, and reduced maintenance costs.

## **FEATURES**

- RGB full color for dramatic color changing
- Attached by 3M adhesive tape
- 4 length options
- Safety due to low voltage operation (24VDC)
- 3 year warranty