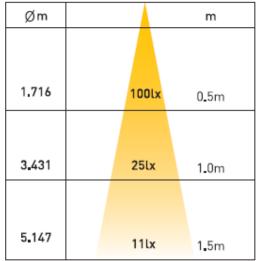

---------|-------|-----------------------|-------------|---------------|-------|---------------|----------|
| WL-BL05G-RGB-300mm<br>(WL-B05G03F0300)  | RGB   | (300/306)mm           | 10pcs       | 24VDC         | 3.5W  | 120°          | 76lm     |
| WL-BL05G-RGB-600mm<br>(WL-B05G07F0600)  | RGB   | (600/607)mm           | 20pcs       | 24VDC         | 7W    | 120°          | 152lm    |
| WL-BL05G-RGB-900mm<br>(WL-B05G10F0900)  | RGB   | (900/908)mm           | 30pcs       | 24VDC         | 10.5W | 120°          | 228lm    |
| WL-BL05G-RGB-1200mm<br>(WL-B05G14F1200) | RGB   | (1200/1209)mm         | 40pcs       | 24VDC         | 14W   | 120°          | 304lm    |

ISO 9001 ISO14001

• Operating Temp. : -20 ℃~+50 ℃









# PHYSICAL SPECIFICATION (Unit : mm)



#### LIGHT DISTRIBUTION





\*300mm/Full Color





#### Installation

Before you begin

- Lighting must be installed by a qualified electrician in according with all national and local electrical regulations.
- Determine proper placement in relation to the size and complexity of your installation.
- Make sure Power is off before installation and follow installation process.

Remove 3M adhesive tape on the back side of BL05G





Mount the fixtures



3

Connect additional fixtures using jumper cable.



Please note that a 24V, R , G and B should be connected in the same lines when you connect additional fixtures. If the connection is wrong, BL05 will not work correctly.





#### Installation

Connect DC power supply (24VDC output) with F-LED DIMMER (BPC-910) using leader cable.



| Length<br>(Unit: mm) | Mott/a