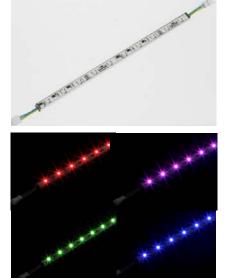

# BL05 G - LED Stick G type

# INTRODUCTION

Wamco LED Stick series **BL05-G** is a linear lighting system for interior applications such as path, cove, shelf, and display case lighting. **BL05-G** uses RGB full color technology allowing for smooth color changing effects. **BL05-G** has 4 length options: 300mm, 600mm, 900mm and 1200mm. **BL05-G** provides many advantages including brilliant light output, significant energy savings, and reduced maintenance costs.

## **FEATURES**

- RGB full color for dramatic color changing
- Attached by 3M adhesive tape
- 4 length options
- Safety due to low voltage operation (24VDC)
- 3 year warranty