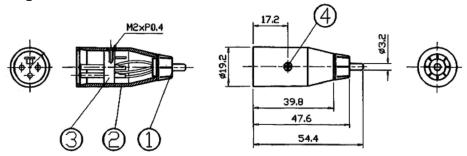

## **Diagram**

Dimensions: Millimetres

| No. | Part Name | Description          | Qty. |
|-----|-----------|----------------------|------|
| 1   | Shell     | Brass,Gold-Plated    | 1    |
| 2   | Handle    | Zinc, Nickel-Plated  | 1    |
| 3   | Insulator | PBT                  | 1    |
| 4   | Screw     | Steel, Nickel-Plated | 1    |