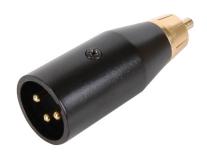

## RCA Plug to 3P XLR Plug Adapter Gold-Plated

## **Part Number Table**

| Description                                     | Part Number |
|-------------------------------------------------|-------------|
| RCA Plug to 3P XLR Plug Adapter,<br>Gold-Plated | 27-4150     |