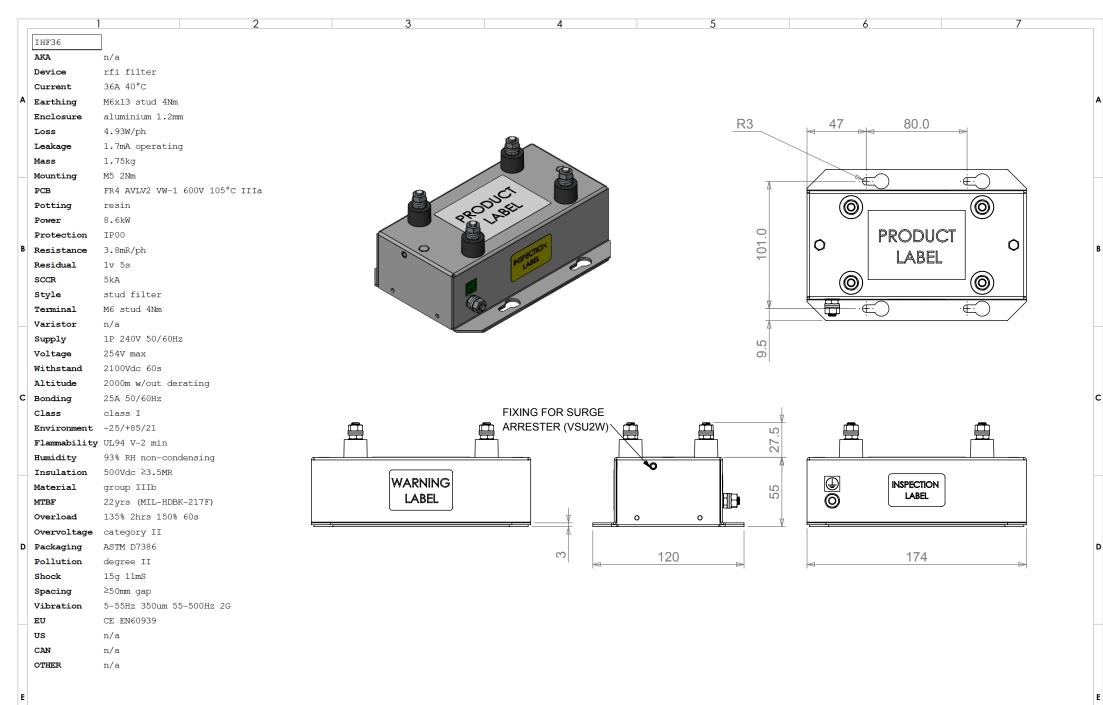

| IF IN DOUBT ASK! DO NOT SCALE DRAWING!                                                                      | AUTHOR                 | SW            | SPECIFICATION SPECIFICATION |                       |  |
|-------------------------------------------------------------------------------------------------------------|------------------------|---------------|-----------------------------|-----------------------|--|
| INISH -                                                                                                     | EDITOR                 | SW            | FILE                        | IHF36                 |  |
| MATERIAL _                                                                                                  | APPROVER               | SW            | PART                        | HF36                  |  |
| THE FINISHED PRODUCT SHOULD BE CLEAN AND FREE FROM ALL<br>LIOUIDS AND DEBRIS, SURFACES SHOULD BE OF UNIFORM | THIRD ANGLE PROJECTION | SHEET 1 OF 2  | ISSUE/REV. 004              | VERSION 8             |  |
| APPEARANCE FREE FROM SHARP EDGES, BURRS AND CORROSION                                                       |                        | SCALE 1:10 A4 | RELEASED                    | EDIT DATE 19 Dec 2018 |  |