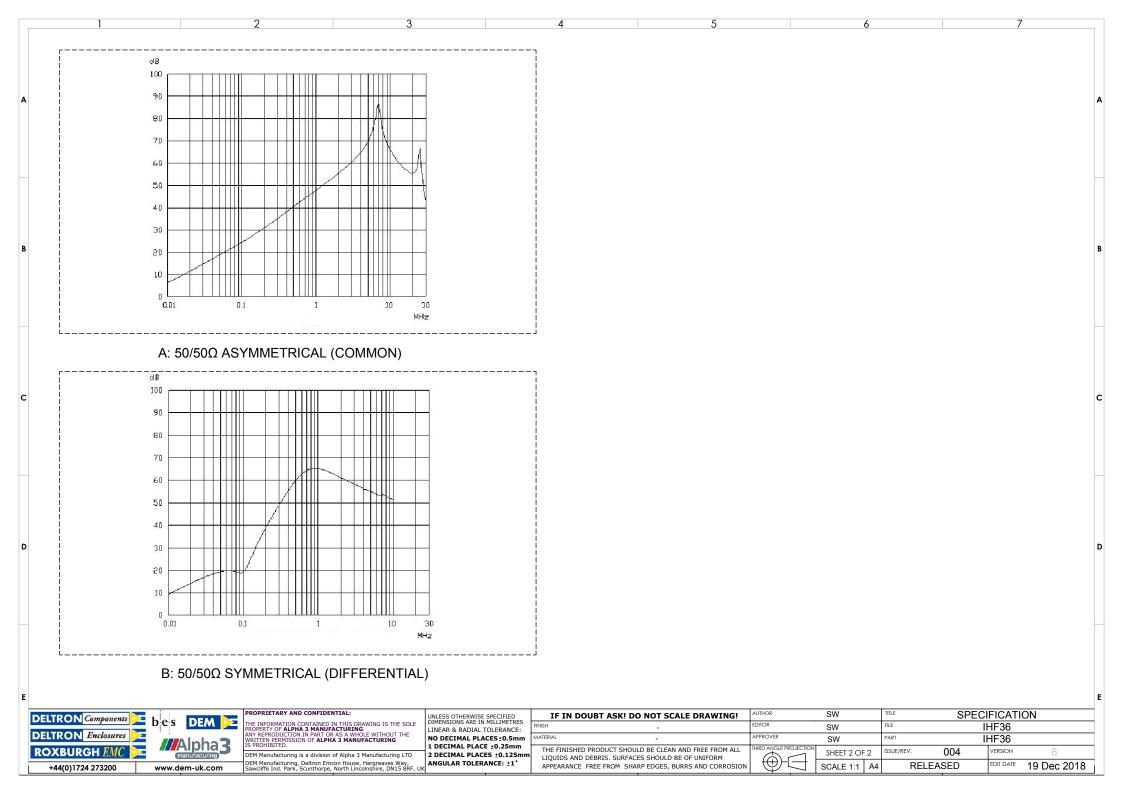

| IF IN DOUBT ASK! DO NOT SCALE DRAWING!                                                                      | AUTHOR                 | SW            | SPECIFICATION SPECIFICATION |                       |  |
|-------------------------------------------------------------------------------------------------------------|------------------------|---------------|-----------------------------|-----------------------|--|
| INISH -                                                                                                     | EDITOR                 | SW            | FILE                        | IHF36                 |  |
| MATERIAL _                                                                                                  | APPROVER               | SW            | PART                        | HF36                  |  |
| THE FINISHED PRODUCT SHOULD BE CLEAN AND FREE FROM ALL<br>LIOUIDS AND DEBRIS, SURFACES SHOULD BE OF UNIFORM | THIRD ANGLE PROJECTION | SHEET 1 OF 2  | ISSUE/REV. 004              | VERSION 8             |  |
| APPEARANCE FREE FROM SHARP EDGES, BURRS AND CORROSION                                                       |                        | SCALE 1:10 A4 | RELEASED                    | EDIT DATE 19 Dec 2018 |  |