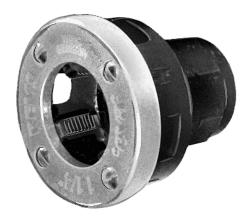

## Version:

Precision-ground cutting inserts with robust steel body and quick-change mounting

- Proven technology, high material quality and precise processing of cutting head, cutting jaws and cover to form one compact unit, extremely easy cutting and easy thread cutting guaranteed.
- The chip windows that widen towards the outer enable good chip flow for a clean thread
- Cutting jaws do not catch
- Long and precise pipe routing for perfect pipe centring

| Art. no.                   | 13738 080 |
|----------------------------|-----------|
| Nominal diameter in inches | 1-1/2 in  |