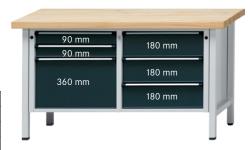

## Execution:

- Solidly welded steel sheet construction
- Base made of square-section steel tube 45 x 45 x 2 mm, with level compensation
- 3 drawers with 100% full extension on the left, 2 x front height 90 mm, 1 x front height 360 mm, 3 drawers on the right front height 180 mm

| Art. no.                                             | 50221 106                         |
|------------------------------------------------------|-----------------------------------|
| Brand                                                | ANKE                              |
| Number of drawers                                    | 6 PCS                             |
| Working height                                       | 850 mm                            |
| Worktop width                                        | 1500 mm                           |
| Worktop height                                       | 50 mm                             |
| Pullout type                                         | Full extension                    |
| Worktop depth                                        | 700 mm                            |
| Colour of front                                      | Anthracite grey RAL 7016          |
| Cabinet colour                                       | Light grey RAL 7035               |
| Drawer surface                                       | 0.27 m <sup>2</sup>               |
| With single pull-out safety brake                    | Yes                               |
| Levelling                                            | Yes                               |
| Lock type                                            | DOM® locking system               |
| Drawer front height                                  | 2 x 90 mm, 3 x 180 mm, 1 x 360 mm |
| Surface                                              | Powder-coated                     |
| Drawer width (inner dimension)                       | 500 mm                            |
| Drawer width (inner dimension) x drawer depth (inner | 500 x 540 mm                      |
| dimension)                                           |                                   |
| Load-carrying capacity                               | 1500 kg                           |
| Drawer depth (inner dimension)                       | 540 mm                            |
| Load-carrying capacity per drawer                    | 100 kg                            |
| Material of worktop                                  | Zinc sheet covering               |
| Central locking                                      | Yes                               |
| Gross Weight                                         | 166.000 kg                        |
| Product Group                                        | 502                               |